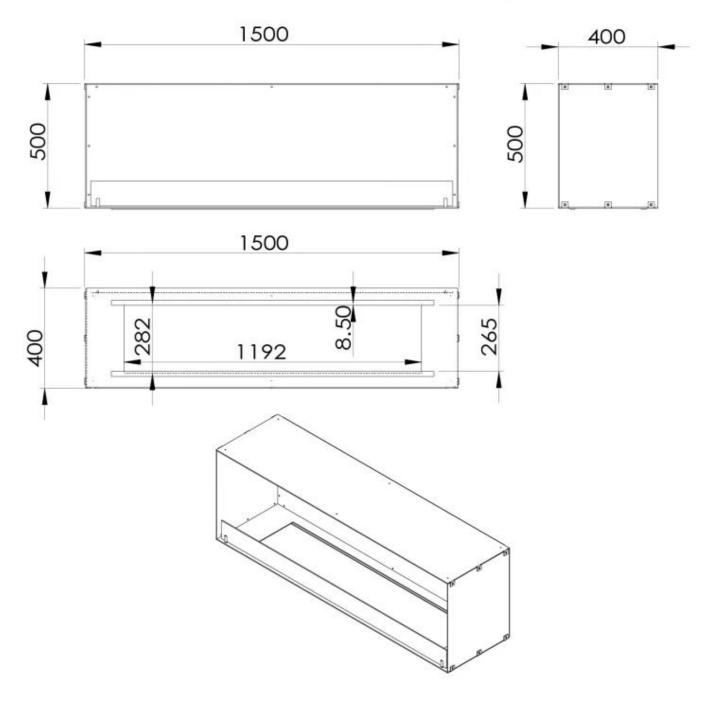

#### Size

| Length/Width | 150 cm |
|--------------|--------|
| Height       | 50 cm  |
| Depth        | 40 cm  |
| Weight       | 60 kg  |

## Foco One 1500 - Automatic Burner