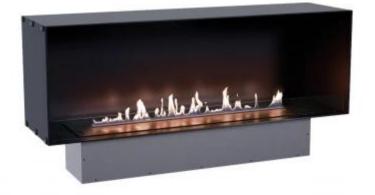

### **FOCO ONE 1500**

BIO-30-148

Foco One 1500 is a 150 cm wide bioethanol fireplace, ideal for installation under a TV, offering a front view of the flames. This model is ideal for installation under a TV. As a standard, the Foco One 1500 comes with two manual burners but can be upgraded to various remote-controlled burners offering premium features. The fireplace is made of 4 mm thick black powder-coated stainless steel and has a tempered glass panel at the front that protects the flames, ensuring a safe environment.

## Foco One 1500 - Automatic Burner