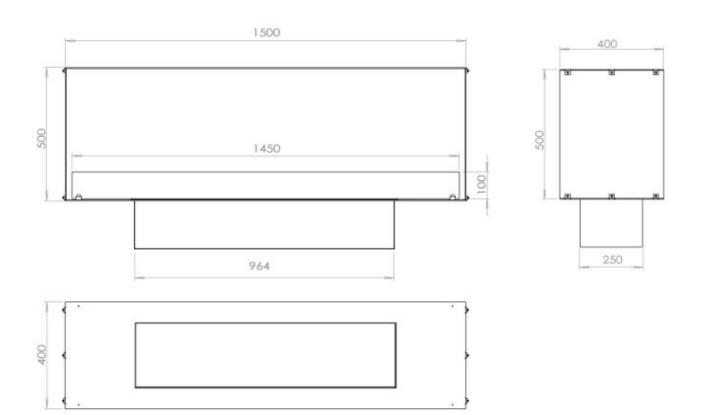

### **FOCO ONE 1500**

BIO-30-148

Foco One 1500 is a 150 cm wide bioethanol fireplace, ideal for installation under a TV, offering a front view of the flames. This model is ideal for installation under a TV. As a standard, the Foco One 1500 comes with two manual burners but can be upgraded to various remote-controlled burners offering premium features. The fireplace is made of 4 mm thick black powder-coated stainless steel and has a tempered glass panel at the front that protects the flames, ensuring a safe environment.

#### Size

| Length/Width | 150 cm |
|--------------|--------|
| Height       | 50 cm  |
| Depth        | 40 cm  |
| Weight       | 60 kg  |