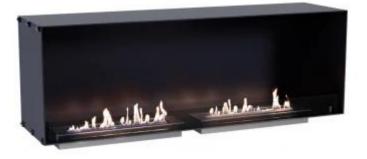

### **FOCO ONE 1500**

BIO-30-148

Foco One 1500 is a 150 cm wide bioethanol fireplace, ideal for installation under a TV, offering a front view of the flames. This model is ideal for installation under a TV. As a standard, the Foco One 1500 comes with two manual burners but can be upgraded to various remote-controlled burners offering premium features. The fireplace is made of 4 mm thick black powder-coated stainless steel and has a tempered glass panel at the front that protects the flames, ensuring a safe environment.

## Foco One 1500 - Manual Burner