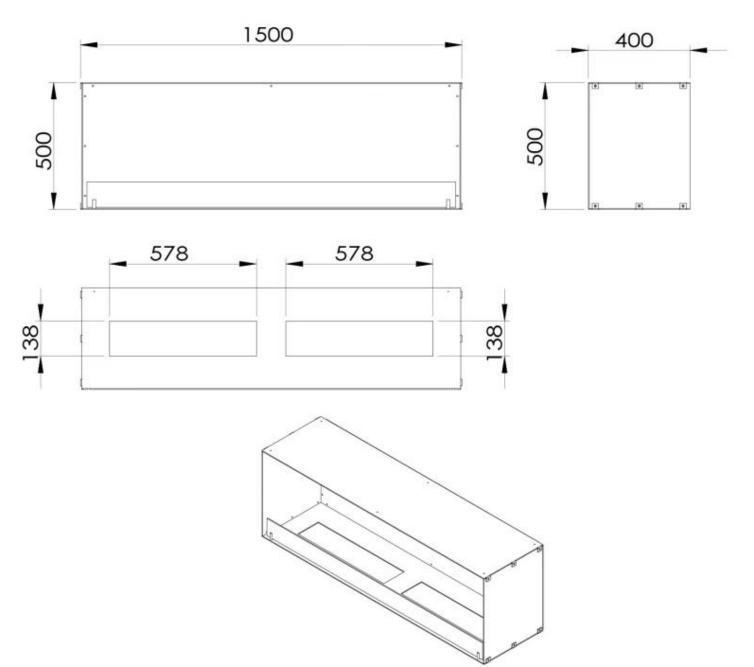

#### Size

| Length/Width | 150 cm |
|--------------|--------|
| Height       | 50 cm  |
| Depth        | 40 cm  |
| Weight       | 60 kg  |

## Foco One 1500 - Manual Burner