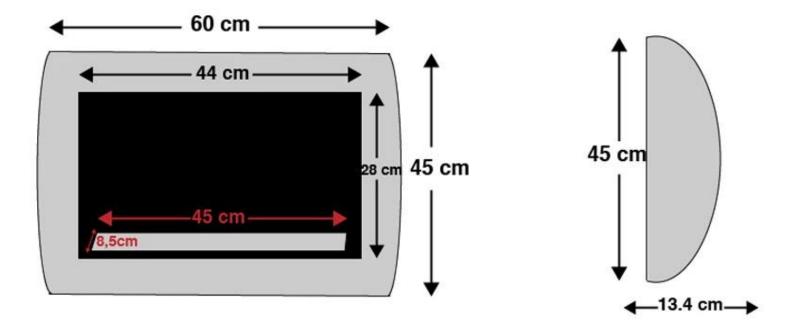

# **OCEAN - WHITE BIO WALL FIREPLACE**

BIO-10-029

ScandiFlames Ocean wall-mounted bio fireplace in white powder-coated steel. This elegant fireplace features a 0.7-liter burner with a burn time of 2-2.5 hours and a heat output of approximately 1.75 kW. Measures H: 45 cm, W: 60 cm, D: 13.4 cm. The curved front enhances the beautiful flames. Easy to mount on all wall types with the included brackets and screws. Also includes a heat shield, extinguishing, and adjustment tools. No chimney or vent required. Ideal for rooms larger than 40 m<sup>3</sup>.

### **Dimensions & Weight**

| Length/Width | 60 cm   |
|--------------|---------|
| Height       | 45 cm   |
| Depth        | 13,4 cm |
| Weight       | 9 kg    |

### **Burner Specifications**

| Adjustable flame | Yes    |
|------------------|--------|
| Control          | Manual |
| Flame length     | 22 cm  |
| Remote control   | No     |