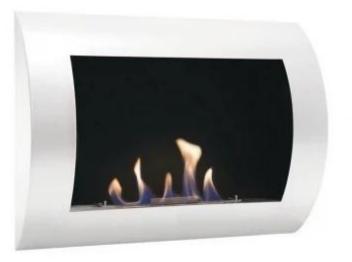

# **OCEAN - WHITE BIO WALL FIREPLACE**

BIO-10-029

ScandiFlames Ocean wall-mounted bio fireplace in white powder-coated steel. This elegant fireplace features a 0.7-liter burner with a burn time of 2-2.5 hours and a heat output of approximately 1.75 kW. Measures H: 45 cm, W: 60 cm, D: 13.4 cm. The curved front enhances the beautiful flames. Easy to mount on all wall types with the included brackets and screws. Also includes a heat shield, extinguishing, and adjustment tools. No chimney or vent required. Ideal for rooms larger than 40 m<sup>3</sup>.

### **Material and Appearance**

| Material      | Steel  |
|---------------|--------|
| Colour        | White  |
| Shape         | Curved |
| Glas included | No     |