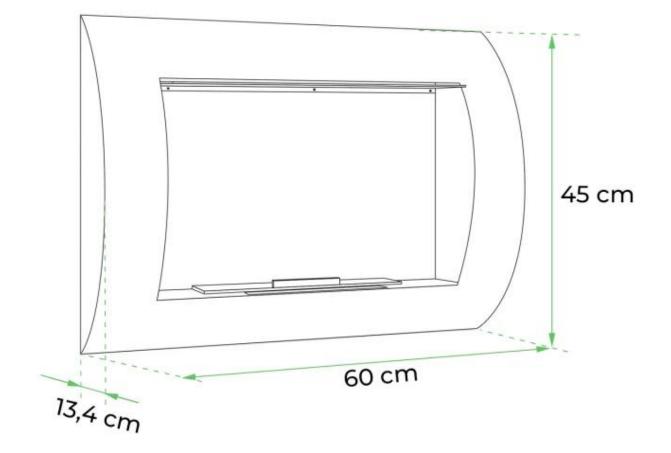

# **OCEAN - WHITE BIO WALL FIREPLACE**

BIO-10-029

ScandiFlames Ocean wall-mounted bio fireplace in white powder-coated steel. This elegant fireplace features a 0.7-liter burner with a burn time of 2-2.5 hours and a heat output of approximately 1.75 kW. Measures H: 45 cm, W: 60 cm, D: 13.4 cm. The curved front enhances the beautiful flames. Easy to mount on all wall types with the included brackets and screws. Also includes a heat shield, extinguishing, and adjustment tools. No chimney or vent required. Ideal for rooms larger than 40 m<sup>3</sup>.

### **Dimensions & Weight**

| Length/Width | 60 cm   |
|--------------|---------|
| Height       | 45 cm   |
| Depth        | 13,4 cm |
| Weight       | 9 kg    |