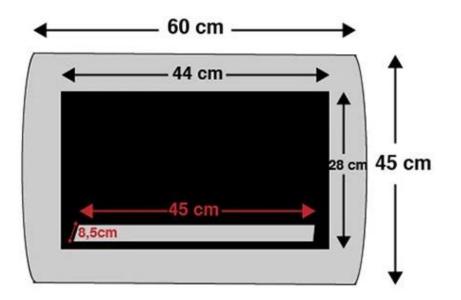

# **OCEAN - BLACK BIO WALL FIREPLACE**

BIO-10-046

ScandiFlames Ocean wall-mounted bio fireplace in black, with a capacity of 0.7 liters of bioethanol and a burn time of 1-2 hours. Dimensions: H: 45 cm, W: 60 cm, D: 13.4 cm. This sleek bio fireplace features a modern curved design, bringing a contemporary twist to the classic fireplace. The black color enhances the vibrant colors and depth of the flames. The bio fireplace is budget-friendly, easy to maintain, and requires minimal cleaning as it produces no smoke, ash, or soot. Includes mounting brackets, 0.7L burner, extinguishing tool, and requires no electricity.

#### **Dimensions & Weight**

| Length/Width | 60 cm   |
|--------------|---------|
| Height       | 45 cm   |
| Depth        | 13,4 cm |
| Weight       | 9 kg    |