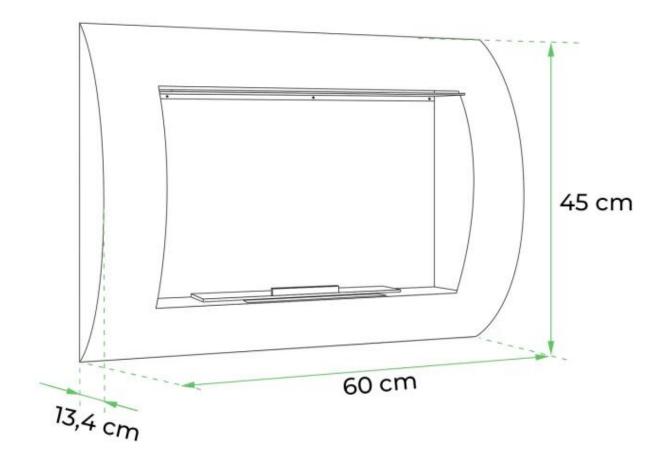

# **OCEAN - BLACK BIO WALL FIREPLACE**

BIO-10-046

ScandiFlames Ocean wall-mounted bio fireplace in black, with a capacity of 0.7 liters of bioethanol and a burn time of 1-2 hours. Dimensions: H: 45 cm, W: 60 cm, D: 13.4 cm. This sleek bio fireplace features a modern curved design, bringing a contemporary twist to the classic fireplace. The black color enhances the vibrant colors and depth of the flames. The bio fireplace is budget-friendly, easy to maintain, and requires minimal cleaning as it produces no smoke, ash, or soot. Includes mounting brackets, 0.7L burner, extinguishing tool, and requires no electricity.

#### **Dimensions & Weight**

| Length/Width | 60 cm   |
|--------------|---------|
| Height       | 45 cm   |
| Depth        | 13,4 cm |
| Weight       | 9 kg    |