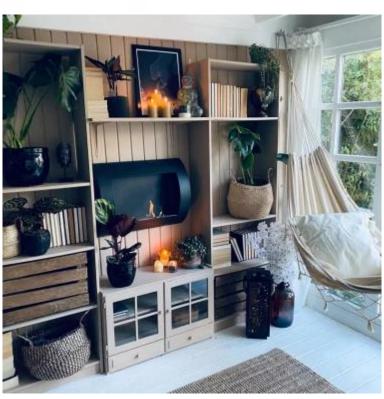

# **OCEAN - BLACK BIO WALL FIREPLACE**

BIO-10-046

ScandiFlames Ocean wall-mounted bio fireplace in black, with a capacity of 0.7 liters of bioethanol and a burn time of 1-2 hours. Dimensions: H: 45 cm, W: 60 cm, D: 13.4 cm. This sleek bio fireplace features a modern curved design, bringing a contemporary twist to the classic fireplace. The black color enhances the vibrant colors and depth of the flames. The bio fireplace is budget-friendly, easy to maintain, and requires minimal cleaning as it produces no smoke, ash, or soot. Includes mounting brackets, 0.7L burner, extinguishing tool, and requires no electricity.