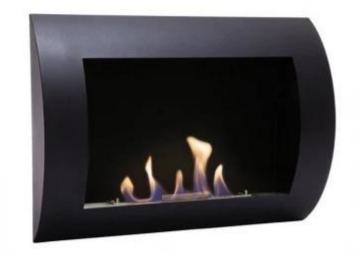

# **OCEAN - BLACK BIO WALL FIREPLACE**

BIO-10-046

ScandiFlames Ocean wall-mounted bio fireplace in black, with a capacity of 0.7 liters of bioethanol and a burn time of 1-2 hours. Dimensions: H: 45 cm, W: 60 cm, D: 13.4 cm. This sleek bio fireplace features a modern curved design, bringing a contemporary twist to the classic fireplace. The black color enhances the vibrant colors and depth of the flames. The bio fireplace is budget-friendly, easy to maintain, and requires minimal cleaning as it produces no smoke, ash, or soot. Includes mounting brackets, 0.7L burner, extinguishing tool, and requires no electricity.

### **Material and Appearance**

| Material      | Steel  |
|---------------|--------|
| Colour        | Black  |
| Shape         | Curved |
| Glas included | No     |