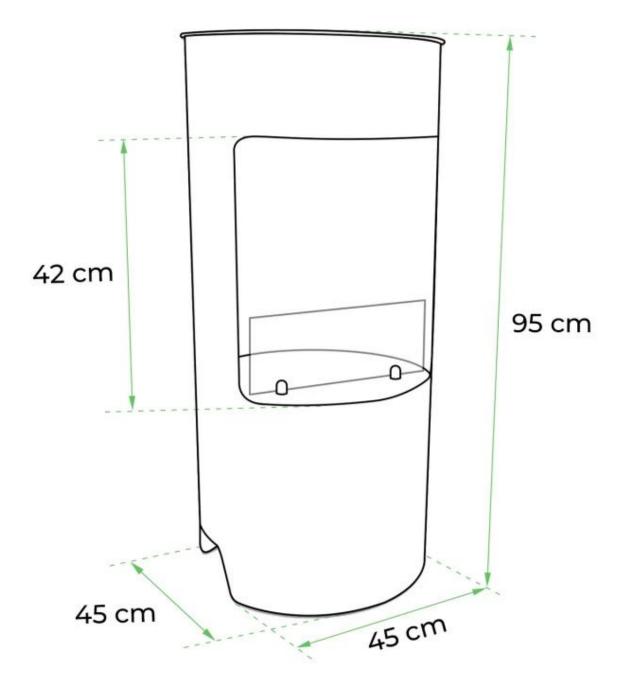

## **MONTGOMERY WHITE - OPEN BIOETHANOL WOOD-STOVE**

BIO-20-218

The ScandiFlames Montgomery White is an elegant freestanding bioethanol fireplace with a classic stove look, measuring H: 95 cm x  $\emptyset$  45 cm. This stylish white floor-standing fireplace combines traditional and modern design elements and has a burn time of up to 4.5 hours per filling. Its timeless design fits perfectly into any home. The fireplace comes with a safety grid, a 1-liter burner, and an extinguishing tool. Bioethanol fireplaces produce no smoke, soot, or ash, making maintenance easy.

#### **Dimensions & Weight**

| Height   | 95 cm |
|----------|-------|
| Diameter | 45 cm |
| Weight   | 28 kg |