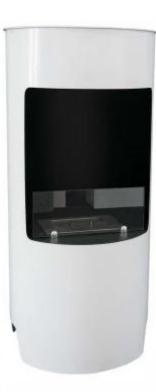

## **MONTGOMERY WHITE - OPEN BIOETHANOL WOOD-STOVE**

BIO-20-218

The ScandiFlames Montgomery White is an elegant freestanding bioethanol fireplace with a classic stove look, measuring H: 95 cm x  $\emptyset$  45 cm. This stylish white floor-standing fireplace combines traditional and modern design elements and has a burn time of up to 4.5 hours per filling. Its timeless design fits perfectly into any home. The fireplace comes with a safety grid, a 1-liter burner, and an extinguishing tool. Bioethanol fireplaces produce no smoke, soot, or ash, making maintenance easy.

#### **Material and Appearance**

| Material      | Steel |
|---------------|-------|
| Colour        | White |
| Glas included | Yes   |