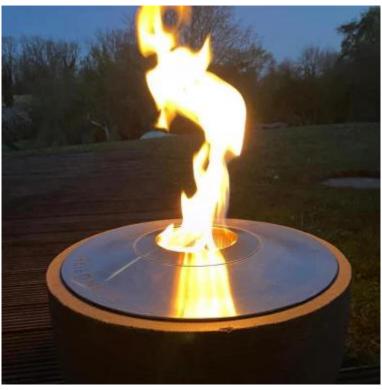

# ICON FIRES ROUND BIOETHANOL BURNER

BIO-70-229

The Icon Round RD380 Burner is a stylish and functional bioethanol burner that provides up to 12 hours of burn time. This round stainless steel burner has a 6-liter capacity and delivers a maximum heat output of 10.5 kW. With an adjustable plate, you can control the flame and heat in three levels. Designed for both indoor and outdoor use, it includes a cover to protect against the elements. The burner requires no chimney and is an eco-friendly option, emitting only water vapor and minimal CO2.