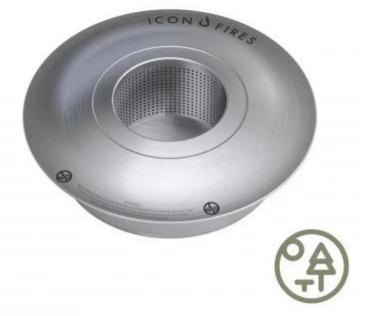

# ICON FIRES ROUND BIOETHANOL BURNER

BIO-70-229

The Icon Round RD380 Burner is a stylish and functional bioethanol burner that provides up to 12 hours of burn time. This round stainless steel burner has a 6-liter capacity and delivers a maximum heat output of 10.5 kW. With an adjustable plate, you can control the flame and heat in three levels. Designed for both indoor and outdoor use, it includes a cover to protect against the elements. The burner requires no chimney and is an eco-friendly option, emitting only water vapor and minimal CO2.

### **Burner**

| Heat output (max)    | 10,5 kW                 |
|----------------------|-------------------------|
| Flue/chimney         | Not Required            |
| Remote control       | No                      |
| Burner type          | Icon Round RD380 Burner |
| Requires electricity | No                      |
| Burn time            | 12 hours                |
| Adjustable flame     | Yes                     |
| Control              | Manual                  |
| Capacity             | 6 Litres                |
| Fuel                 | Bioethanol              |
| Usage                | 0.65 L/h                |