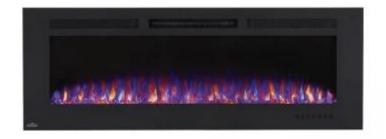

# **ALLURE PHANTOM ELECTRIC WALL FIREPLACE - BLACK**

ELP-20-203

Allure Phantom is a wall mounted electric fireplace from Napoleon. Phantom is available in 3 different sizes. Switch between 3 flame colours and 5 light levels. Can be installed virtually anywhere indoor.

## Material & Appearance

| Material      | Glass       |
|---------------|-------------|
| Material      | Steel       |
| Colour        | Black       |
| Flame view    | Front       |
| Shape         | Rectangular |
| Decoration    | Crystals    |
| Glas included | Yes         |