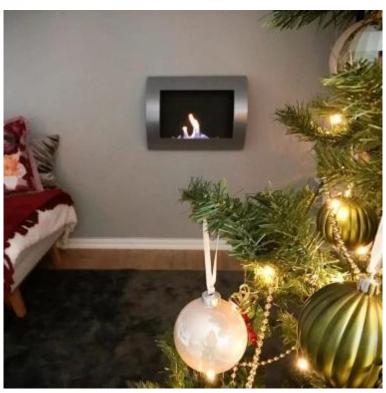

# **OCEAN - STAINLESS STEEL BIO WALL FIREPLACE**

BIO-10-010

ScandiFlames Ocean wall-mounted bio fireplace in matte gray steel. Measures H: 45 cm, W: 60 cm, D: 13.4 cm. It features a burner with a 0.7-liter capacity, providing 2-2.5 hours of burn time and a heat output of about 1.75 kW. The curved front enhances the flames, and it mounts easily on the wall with the included bracket. Maintenance-free, it produces no smoke, soot, or ash. Ensure a safety distance of 1 meter from flammable materials.