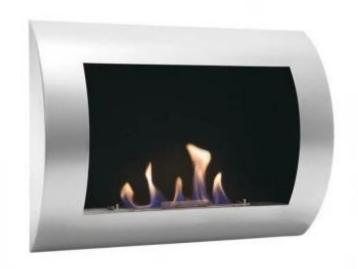

# **OCEAN - STAINLESS STEEL BIO WALL FIREPLACE**

BIO-10-010

ScandiFlames Ocean wall-mounted bio fireplace in matte gray steel. Measures H: 45 cm, W: 60 cm, D: 13.4 cm. It features a burner with a 0.7-liter capacity, providing 2-2.5 hours of burn time and a heat output of about 1.75 kW. The curved front enhances the flames, and it mounts easily on the wall with the included bracket. Maintenance-free, it produces no smoke, soot, or ash. Ensure a safety distance of 1 meter from flammable materials.