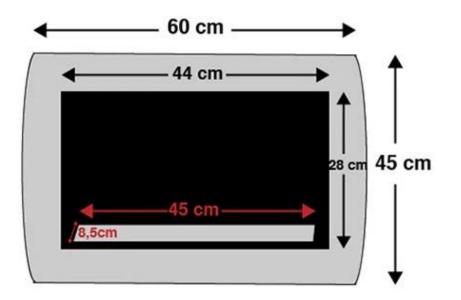

# **OCEAN - STAINLESS STEEL BIO WALL FIREPLACE**

BIO-10-010

ScandiFlames Ocean wall-mounted bio fireplace in matte gray steel. Measures H: 45 cm, W: 60 cm, D: 13.4 cm. It features a burner with a 0.7-liter capacity, providing 2-2.5 hours of burn time and a heat output of about 1.75 kW. The curved front enhances the flames, and it mounts easily on the wall with the included bracket. Maintenance-free, it produces no smoke, soot, or ash. Ensure a safety distance of 1 meter from flammable materials.

| Length/Width | 60 cm   |
|--------------|---------|
| Height       | 45 cm   |
| Depth        | 13,4 cm |
| Weight       | 9 kg    |

| <u> </u>                    |            |
|-----------------------------|------------|
| Minimum room size           | 40 m³      |
| Fuel                        | Bioethanol |
| Burning time up to          | 3 hours    |
| Capacity                    | 0.7 Litres |
| Heat output (max)           | 1,75 kW    |
| Consumption                 | 0.25 L/h   |
| Recommended air change rate | 1          |