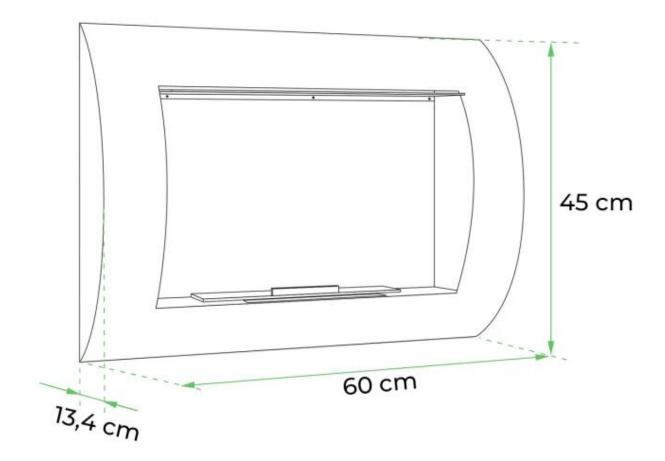

# **OCEAN - STAINLESS STEEL BIO WALL FIREPLACE**

BIO-10-010

ScandiFlames Ocean wall-mounted bio fireplace in matte gray steel. Measures H: 45 cm, W: 60 cm, D: 13.4 cm. It features a burner with a 0.7-liter capacity, providing 2-2.5 hours of burn time and a heat output of about 1.75 kW. The curved front enhances the flames, and it mounts easily on the wall with the included bracket. Maintenance-free, it produces no smoke, soot, or ash. Ensure a safety distance of 1 meter from flammable materials.

| Length/Width | 60 cm   |
|--------------|---------|
| Height       | 45 cm   |
| Depth        | 13,4 cm |
| Weight       | 9 kg    |

| <u> </u>                    |            |
|-----------------------------|------------|
| Minimum room size           | 40 m³      |
| Fuel                        | Bioethanol |
| Burning time up to          | 3 hours    |
| Capacity                    | 0.7 Litres |
| Heat output (max)           | 1,75 kW    |
| Consumption                 | 0.25 L/h   |
| Recommended air change rate | 1          |