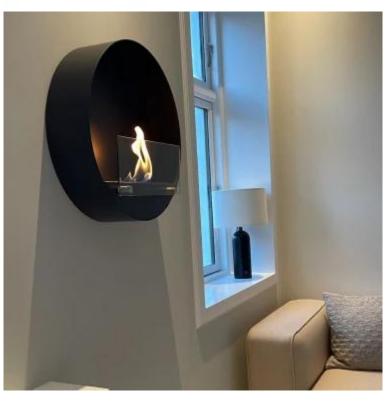

# **DELAWARE S ROUND DESIGN FIREPLACE - Ø50 CM**

BIO-10-058

Large, round wall-mounted bio fireplace in black, elegant design. This bio fireplace features a burner with a capacity of 1.0 liter, providing up to 5 hours of burn time per fill. The bio fireplace is easy to install directly on the wall and weighs only 12.8 kilos, making it easy to handle. It uses eco-friendly bioethanol as fuel and requires no chimney or electricity. With an impressive flame effect, this fireplace creates a cosy atmosphere. This bio fireplace requires minimal maintenance, which makes it a practical and stylish solution for any home.