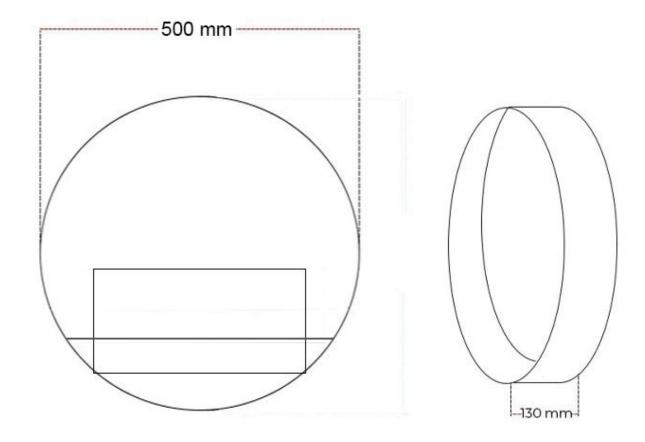

## Size

| Depth    | 13 cm   |
|----------|---------|
| Diameter | 50 cm   |
| Weight   | 12,8 kg |