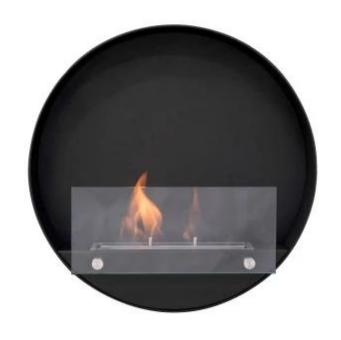

# **DELAWARE S ROUND DESIGN FIREPLACE - Ø50 CM**

BIO-10-058

Large, round wall-mounted bio fireplace in black, elegant design. This bio fireplace features a burner with a capacity of 1.0 liter, providing up to 5 hours of burn time per fill. The bio fireplace is easy to install directly on the wall and weighs only 12.8 kilos, making it easy to handle. It uses eco-friendly bioethanol as fuel and requires no chimney or electricity. With an impressive flame effect, this fireplace creates a cosy atmosphere. This bio fireplace requires minimal maintenance, which makes it a practical and stylish solution for any home.