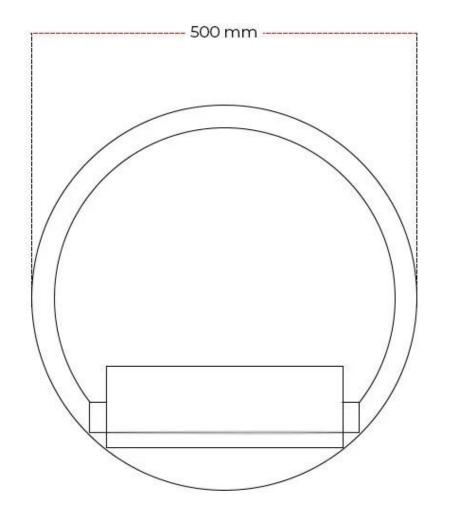

## Size

| Depth    | 13 cm   |
|----------|---------|
| Diameter | 50 cm   |
| Weight   | 12,8 kg |