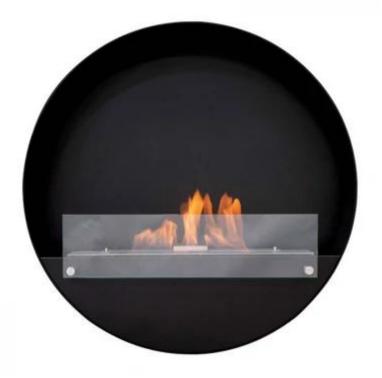

# **DELAWARE XL BLACK - Ø80 CM**

BIO-10-057

Large round wall-mounted bio fireplace in black with a slim and elegant design. With a 3.5-liter burner, this bio fireplace provides up to 7.5 hours of burn time per fill. It is easy to mount on the wall, weighing only 12.8 kilos, making it easy to handle. The fireplace uses eco-friendly bioethanol as fuel and requires no chimney or electricity. The steel and glass construction makes the fireplace both elegant and durable. With a heat output of 3 kW, this fireplace is ideal for both private homes and professional settings such as restaurants, lounges, or receptions.

## **Material and Appearance**

| Material      | Steel |
|---------------|-------|
| Colour        | Black |
| Finish        | Matte |
| Shape         | Round |
| Glas included | Yes   |