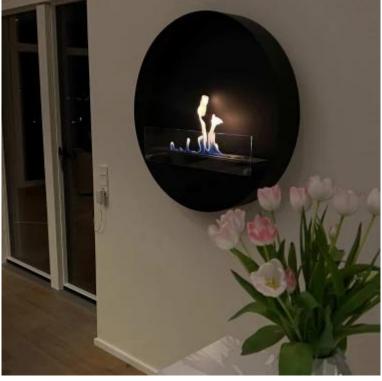

# **DELAWARE XL BLACK - Ø80 CM**

BIO-10-057

Large round wall-mounted bio fireplace in black with a slim and elegant design. With a 3.5-liter burner, this bio fireplace provides up to 7.5 hours of burn time per fill. It is easy to mount on the wall, weighing only 12.8 kilos, making it easy to handle. The fireplace uses eco-friendly bioethanol as fuel and requires no chimney or electricity. The steel and glass construction makes the fireplace both elegant and durable. With a heat output of 3 kW, this fireplace is ideal for both private homes and professional settings such as restaurants, lounges, or receptions.