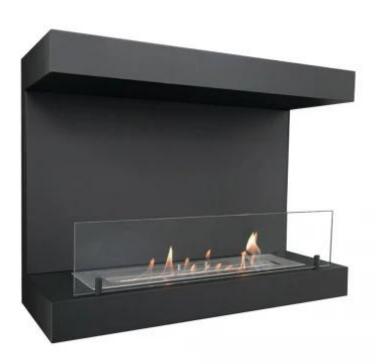

# **DAKOTA BLACK - 3-SIDED 80 CM WALL BIOFIREPLACE**

BIO-10-049

ScandiFlames Dakota is a modern and sleek three-sided wall-mounted bio fireplace in black steel, measuring 80 cm in length. It comes with a 3.5-liter manual bioethanol burner, offering up to 7.5 hours of burn time per fill. The adjustable flames allow you to control both consumption and heat output up to 3.3 kW. The 60 cm wide fireplace provides an impressive view of the flames from multiple angles, perfect for home wall decoration. Easy to install with just four screws, it can be mounted on any wall type as long as it can support the weight.