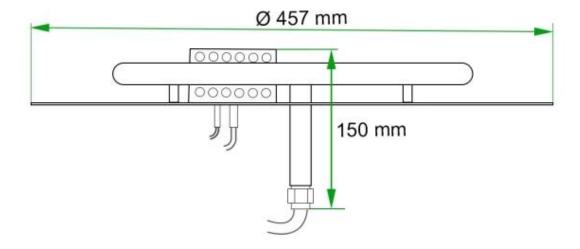

*

| G151               | No           |
|--------------------|--------------|
| G20 Natural Gas    | No           |
| G31 LPG            | Yes          |
| Control            | Manual       |
| Burner Model       | Gas Burner   |
| Fuel               | LPG          |
| Remote control     | No           |
| Flue/Chimney       | Not Required |
| Power Requirements | No           |
| Heat output (max)  | 8,8 kW       |

## Type

| Product type | Outdoor DIY Gas Burner |
|--------------|------------------------|
| Use          | Outdoor                |
| Flame view   | All sides              |

## **Appearance**

| Colour        | Stainless Steel |
|---------------|-----------------|
| Glas included | No              |

#### **Dimensions**

| Diameter | 45,7 cm |
|----------|---------|