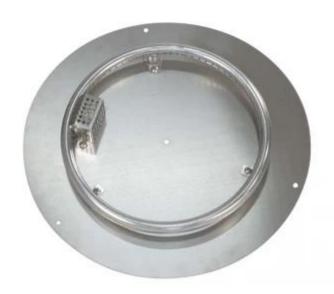

# **ROUND OUTDOOR GAS BURNER Ø45**

OUT-20-105

Round gas burner for outdoor use, connects to bottled gas. The burner fits several gas fireplaces. It is perfect for your next DIY project.

## **Appearance**

| Colour        | Stainless Steel |
|---------------|-----------------|
| Glas included | No              |