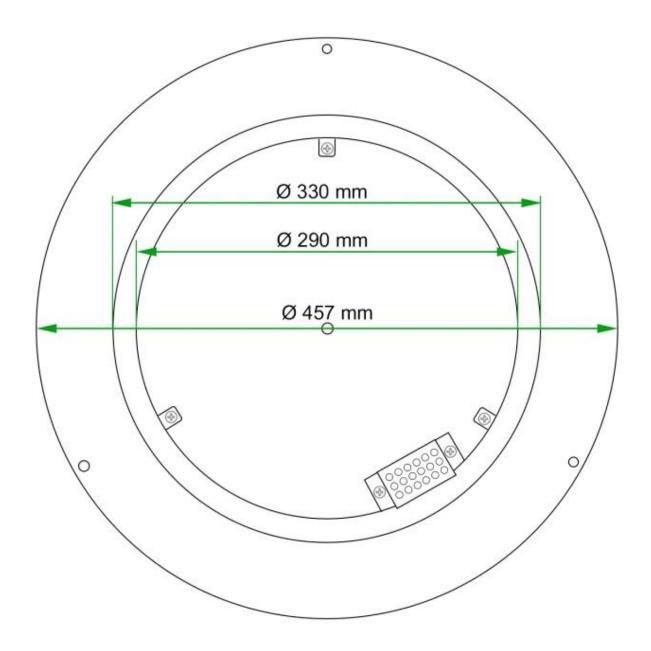

s**

| G151               | No           |
|--------------------|--------------|
| G20 Natural Gas    | No           |
| G31 LPG            | Yes          |
| Control            | Manual       |
| Burner Model       | Gas Burner   |
| Fuel               | LPG          |
| Remote control     | No           |
| Flue/Chimney       | Not Required |
| Power Requirements | No           |
| Heat output (max)  | 8,8 kW       |

## Type

| Product type | Outdoor DIY Gas Burner |
|--------------|------------------------|
| Use          | Outdoor                |
| Flame view   | All sides              |

## **Appearance**

| Colour        | Stainless Steel |
|---------------|-----------------|
| Glas included | No              |

#### **Dimensions**

| Diameter | 45,7 cm |
|----------|---------|