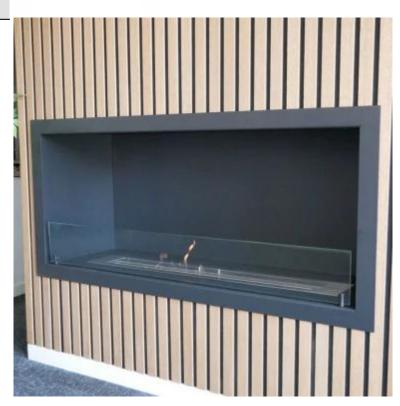

# **EXTERIOR FRAME FOR FOCO 800**

BIO-30-191

Exterior frame for Foco One 800 and Foco Two 800. The exterior frame is mounted on the inner frame of the fireplace and provides a frame around the installation.