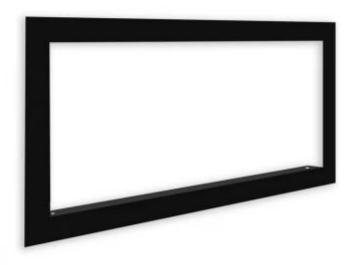

# **EXTERIOR FRAME FOR FOCO 800**

BIO-30-191

Exterior frame for Foco One 800 and Foco Two 800. The exterior frame is mounted on the inner frame of the fireplace and provides a frame around the installation.

### Material and appearance

| Material | Steel |
|----------|-------|
| Colour   | Black |