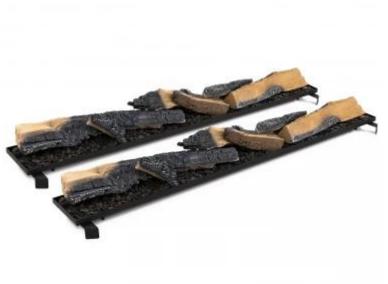

# **DECORATIVE LOGS FOR PLANIKA FLA4 / PRIMEFIRE**

BIO-60-067-wood

Decorative logs and tray compatible with Planika's burners and bioethanol fireplaces, including the PrimeFire and FLA4 models.

### Material and appearance

Decoration

Wooden Logs