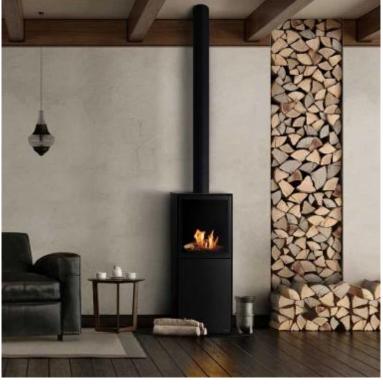

#### **Dimensions & Weight**

| Length/Width | 40 cm    |
|--------------|----------|
| Height       | 101,5 cm |
| Depth        | 32,2 cm  |
| Weight       | 62 kg    |