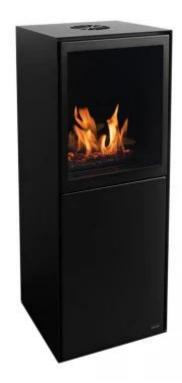

## **SCANDI**

BIO-60-066

Automatic bioethanol fireplace with closed glass on the front. This is the perfect fireplace for families with children and pets.