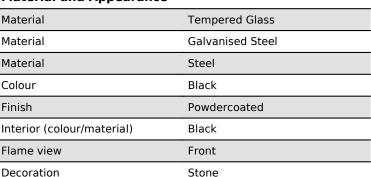

## **SCANDI**

BIO-60-066

Automatic bioethanol fireplace with closed glass on the front. This is the perfect fireplace for families with children and pets.

#### **Material and Appearance**

| Material                   | Tempered Glass   |
|----------------------------|------------------|
| Material                   | Galvanised Steel |
| Material                   | Steel            |
| Colour                     | Black            |
| Finish                     | Powdercoated     |
| Interior (colour/material) | Black            |
| Flame view                 | Front            |
| Decoration                 | Stone            |
| Glas included              | Yes              |