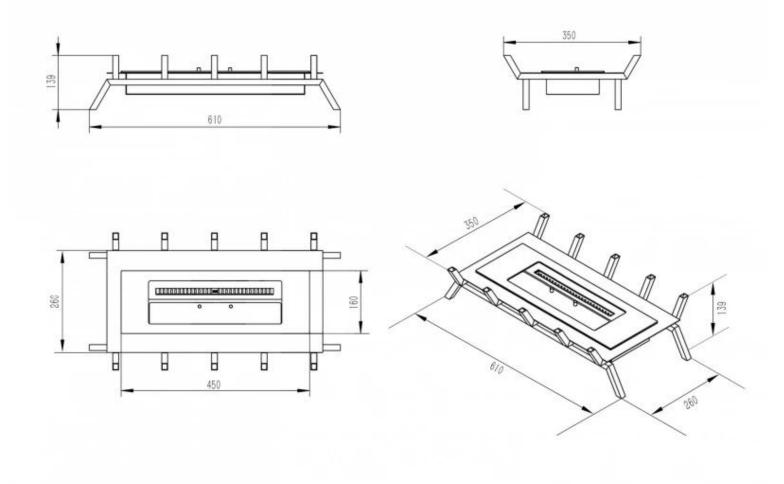

### **Dimensions & Weight**

| Length/Width | 61 cm |
|--------------|-------|
| Height       | 20 cm |
| Depth        | 35 cm |
| Weight       | 11 kg |