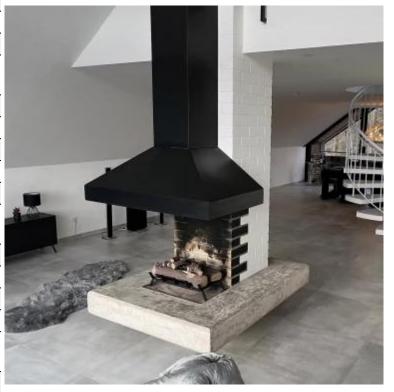

# **BIOETHANOL FIRE GRATE L - 60 CM**

BIO-20-303

The ScandiFlames Grate L with 2.5L burner and ceramic logs is a freestanding bioethanol fireplace grate designed to convert your old, traditional open fireplace into a modern bioethanol fireplace. This bioethanol fireplace maintains the cozy atmosphere of a traditional fire and heat without the need for a chimney. The included burner has a capacity of 2.5 liters, providing up to 7.5 hours of burn time per filling. Installation is simple, with no need for electricity or complex setups. The ceramic logs are placed on top of the grate, and the fireplace is ready for use.