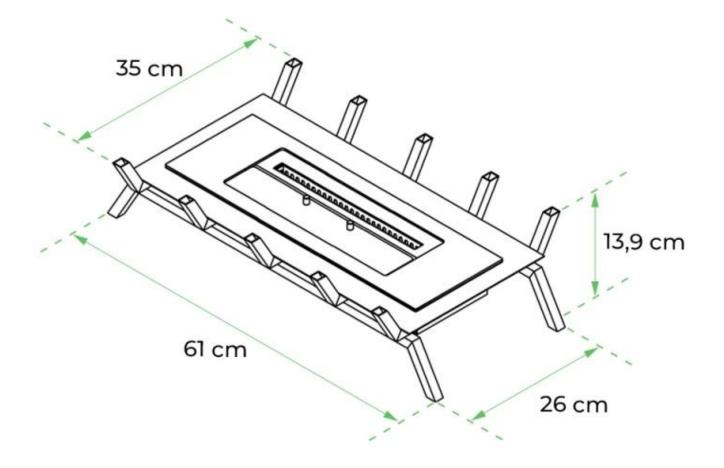

### **Dimensions & Weight**

| Length/Width | 61 cm |
|--------------|-------|
| Height       | 20 cm |
| Depth        | 35 cm |
| Weight       | 11 kg |