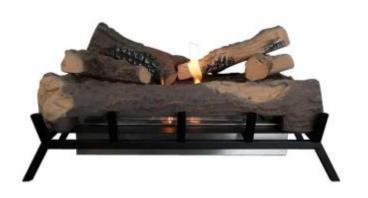

# **BIOETHANOL FIRE GRATE L - 60 CM**

BIO-20-303

The ScandiFlames Grate L with 2.5L burner and ceramic logs is a freestanding bioethanol fireplace grate designed to convert your old, traditional open fireplace into a modern bioethanol fireplace. This bioethanol fireplace maintains the cozy atmosphere of a traditional fire and heat without the need for a chimney. The included burner has a capacity of 2.5 liters, providing up to 7.5 hours of burn time per filling. Installation is simple, with no need for electricity or complex setups. The ceramic logs are placed on top of the grate, and the fireplace is ready for use.

### **Material and Appearance**

| Material      | Steel        |
|---------------|--------------|
| Colour        | Black        |
| Decoration    | Brown Logset |
| Glas included | No           |