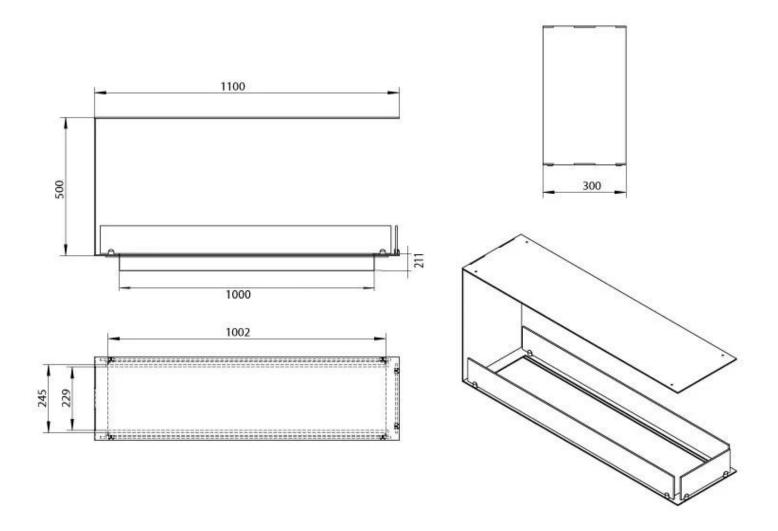

#### Size

| Length/Width | 110 cm |
|--------------|--------|
| Height       | 50 cm  |
| Depth        | 30 cm  |
| Weight       | 30 kg  |