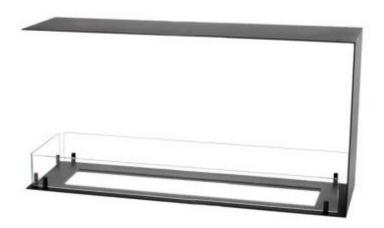

### **FOCO ROOM DIVIDER 1100 MEDIUM**

BIO-30-144

Foco Room Divider 1100 Medium Built-in Bioethanol Fireplace is a 3-sided fireplace designed for wall integration, offering a view of the flames from three angles. With a width of 110 cm and a manual bioethanol burner, this fireplace provides up to 6 hours of burn time per fill. The timeless design in 4 mm powder-coated stainless steel highlights the flames. Tempered glass shields the flames and can be installed as desired. The fireplace is easy to install without special certification.