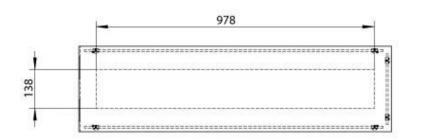

#### Size

| Length/Width | 110 cm |
|--------------|--------|
| Height       | 50 cm  |
| Depth        | 30 cm  |
| Weight       | 30 kg  |