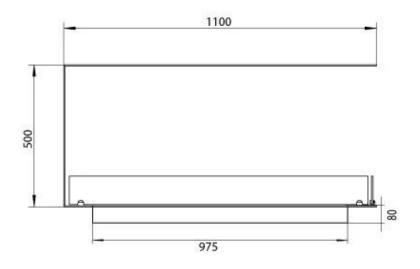

#### Size

| Length/Width | 110 cm |
|--------------|--------|
| Height       | 50 cm  |
| Depth        | 30 cm  |
| Weight       | 30 kg  |