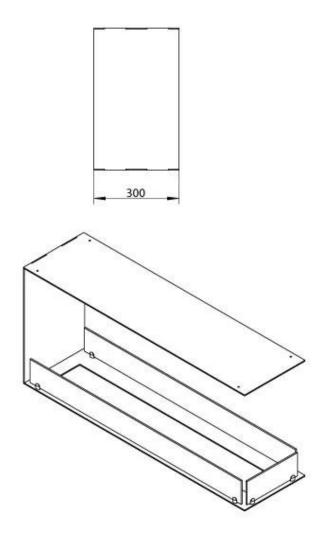

#### Size

| Length/Width | 110 cm |
|--------------|--------|
| Height       | 50 cm  |
| Depth        | 30 cm  |
| Weight       | 30 kg  |