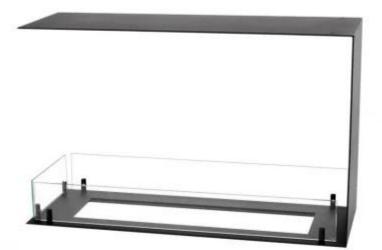

# FOCO ROOM DIVIDER 800 MEDIUM

BIO-30-143

Foco Room Divider 800 Medium is a 3-sided built-in bioethanol fireplace that adds warmth and style while dividing open-plan spaces. Measuring 80 cm wide and 30 cm deep, it offers a modern flame view from the front and both sides. Choose a manual burner for simple, fuss-free use, or upgrade to the automatic Planika BEV 700 with remote control. Finished in powder-coated black steel and complete with tempered glass panels, it's a safe and elegant solution for contemporary interiors.

### Size

| Length/Width | 80 cm |
|--------------|-------|
| Height       | 50 cm |
| Depth        | 30 cm |
| Weight       | 25 kg |

### Appearance

| Material        | Steel |
|-----------------|-------|
| Steel Thickness | 4 mm  |
| Colour          | Black |
| Glas included   | Yes   |