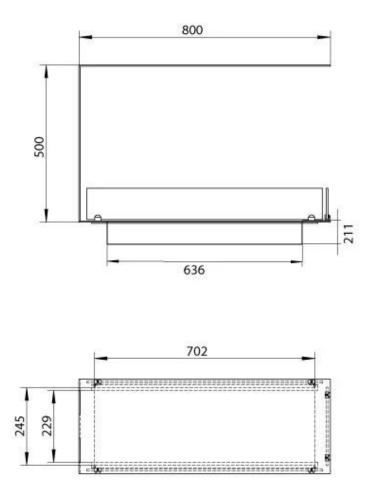

# FOCO ROOM DIVIDER 800 MEDIUM

BIO-30-143

Foco Room Divider 800 Medium is a 3-sided built-in bioethanol fireplace that adds warmth and style while dividing open-plan spaces. Measuring 80 cm wide and 30 cm deep, it offers a modern flame view from the front and both sides. Choose a manual burner for simple, fuss-free use, or upgrade to the automatic Planika BEV 700 with remote control. Finished in powder-coated black steel and complete with tempered glass panels, it's a safe and elegant solution for contemporary interiors.

### Size

| Length/Width | 80 cm |
|--------------|-------|
| Height       | 50 cm |
| Depth        | 30 cm |
| Weight       | 25 kg |