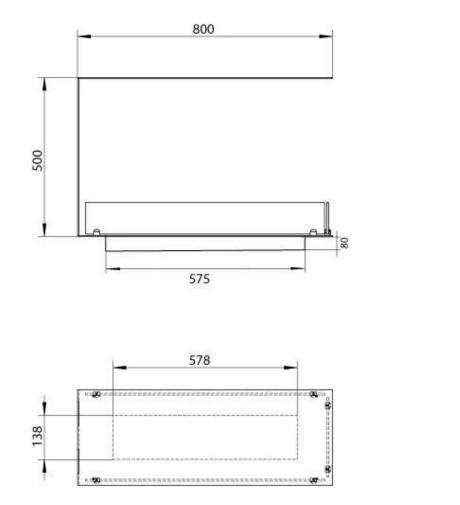

# FOCO ROOM DIVIDER 800 MEDIUM

BIO-30-143

Foco Room Divider 800 Medium is a 3-sided built-in bioethanol fireplace that adds warmth and style while dividing open-plan spaces. Measuring 80 cm wide and 30 cm deep, it offers a modern flame view from the front and both sides. Choose a manual burner for simple, fuss-free use, or upgrade to the automatic Planika BEV 700 with remote control. Finished in powder-coated black steel and complete with tempered glass panels, it's a safe and elegant solution for contemporary interiors.

### Size

| Length/Width | 80 cm |
|--------------|-------|
| Height       | 50 cm |
| Depth        | 30 cm |
| Weight       | 25 kg |