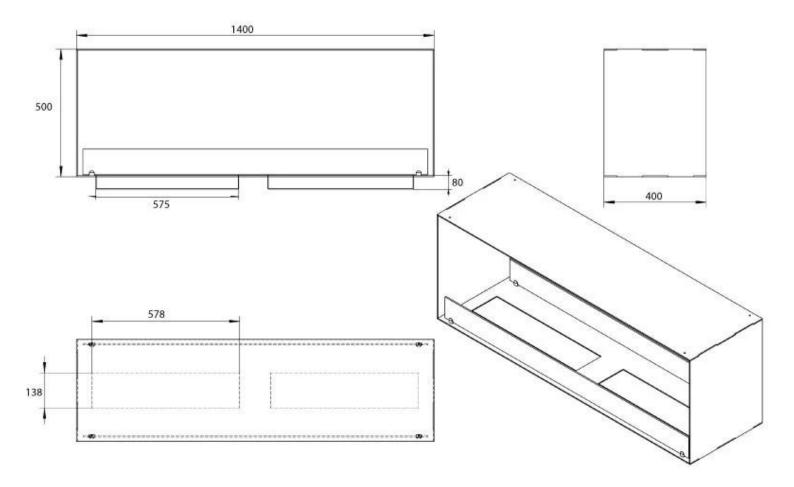

### Size

| Length/Width | 140 cm |
|--------------|--------|
| Height       | 50 cm  |
| Depth        | 40 cm  |
| Weight       | 75 kg  |