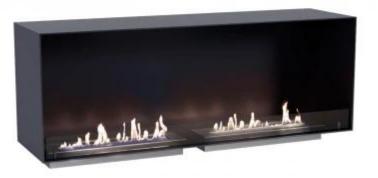

## FOCO ONE 1400 DOUBLE

BIO-30-141

Foco One 1400 Double is an extra-wide built-in bioethanol fireplace designed for wall installation, offering a one-sided flame view. Featuring two separate manual burners, this model allows greater control over the flame intensity and heat output. Each burner has a 3.5-litre capacity, providing up to 7.5 hours of burn time. Made from 4 mm powder-coated stainless steel, the fireplace has a modern and timeless look. Tempered glass is included to shield the flames from drafts, ensuring a stable and safe fire experience. Easy installation with no chimney or flue required.

### **Burner - Features**

| Control            | Manual             |
|--------------------|--------------------|
| Minimum room size  | 140 m <sup>3</sup> |
| Adjustable flame   | Yes                |
| Burner Model       | 4 Litre Superior   |
| Flame length       | 90 cm              |
| Burning time up to | 7.5 hours          |
| Remote control     | No                 |
| Capacity           | 8 Litres           |
| Power Requirements | No                 |
| Heat output (max)  | 6,5 kW             |
| Consumption        | 0.9 L/h            |