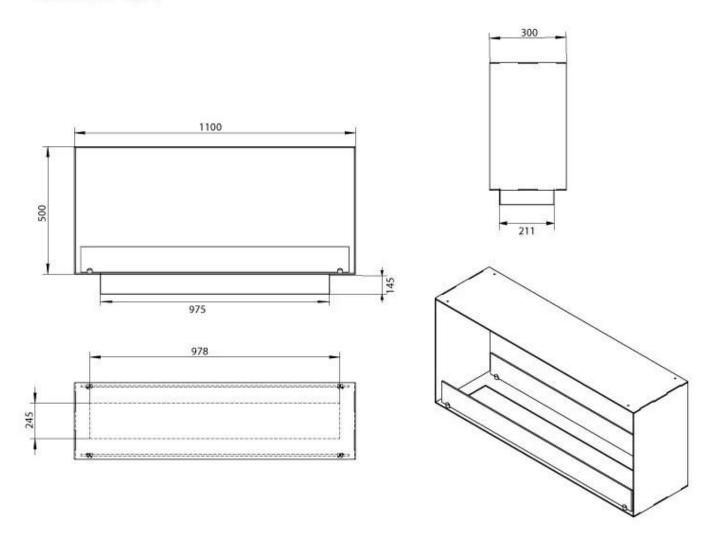

# FOCO TWO 1100 MEDIUM

BIO-30-140

Foco Two 1100 Medium Built-in Bioethanol Fireplace is a stylish two-sided fireplace, 110 cm wide, perfect for installation in a wall, allowing you to enjoy the flames from both sides. The fireplace comes with a manual bioethanol burner, providing up to 6 hours of burn time per fill. Made from 4 mm thick powder-coated stainless steel, the design is timeless and focuses on the beauty of the flames. Tempered glass on both sides shields the flames from drafts, ensuring a more stable flame.

### Size

| Length/Width | 110 cm |
|--------------|--------|
| Height       | 50 cm  |
| Depth        | 30 cm  |
| Weight       | 30 kg  |