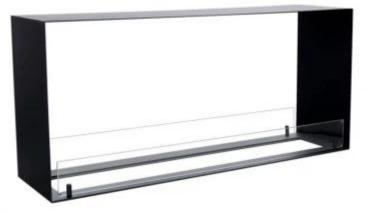

# FOCO TWO 1100 MEDIUM

BIO-30-140

Foco Two 1100 Medium Built-in Bioethanol Fireplace is a stylish two-sided fireplace, 110 cm wide, perfect for installation in a wall, allowing you to enjoy the flames from both sides. The fireplace comes with a manual bioethanol burner, providing up to 6 hours of burn time per fill. Made from 4 mm thick powder-coated stainless steel, the design is timeless and focuses on the beauty of the flames. Tempered glass on both sides shields the flames from drafts, ensuring a more stable flame.