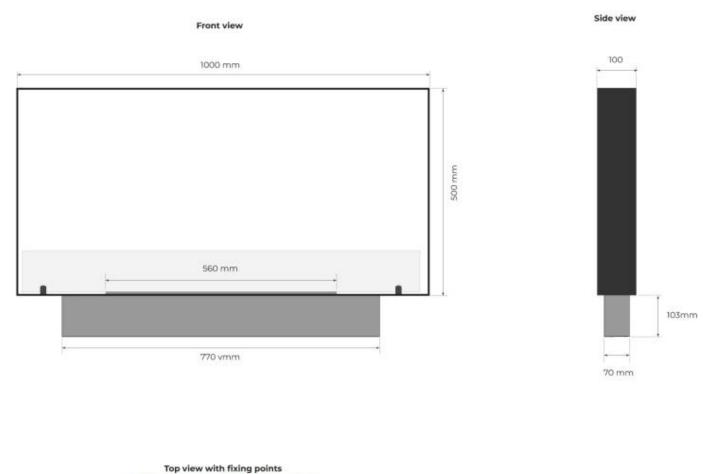

### Size

| Length/Width | 100 cm |
|--------------|--------|
| Height       | 50 cm  |
| Depth        | 10 cm  |
| Weight       | 15 kg  |

### **Burner - Features**

| Control            | Manual           |
|--------------------|------------------|
| Minimum room size  | 75 m³            |
| Adjustable flame   | Yes              |
| Burner Model       | 4 Litre Slimline |
| Flame length       | 56 cm            |
| Burning time up to | 7 hours          |
| Remote control     | No               |
| Capacity           | 4.0 Litres       |
| Power Requirements | No               |
| Heat output (max)  | 4 kW             |
| Consumption        | 0.57 L/h         |