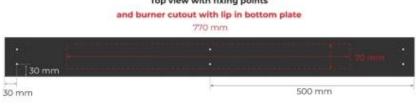

### **Burner - Features**

| Control            | Manual           |
|--------------------|------------------|
| Minimum room size  | 75 m³            |
| Adjustable flame   | Yes              |
| Burner Model       | 4 Litre Slimline |
| Flame length       | 56 cm            |
| Burning time up to | 7 hours          |
| Remote control     | No               |
| Capacity           | 4.0 Litres       |
| Power Requirements | No               |
| Heat output (max)  | 4 kW             |
| Consumption        | 0.57 L/h         |

### Size

| Length/Width | 100 cm |
|--------------|--------|
| Height       | 50 cm  |
| Depth        | 10 cm  |
| Weight       | 15 kg  |