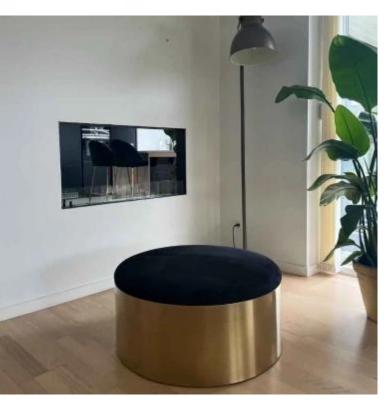

# FOCO TWO 1000 ULTRA SLIM

BIO-30-138

Foco Two 1000 Ultra Slim is an ultra-narrow built-in bioethanol fireplace that allows viewing of the flames from two sides. The fireplace requires only a 10 cm deep wall, making it the slimmest built-in bioethanol fireplace on the market. The included 80 cm Slimline burner has a 4-liter capacity and provides up to 7 hours of burn time. Made of 4 mm powder-coated stainless steel, this fireplace has a neutral and timeless design. Tempered glass shields the flames, ensuring stability, but can be removed if desired.