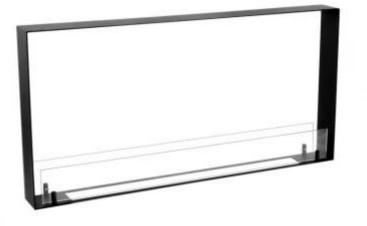

# FOCO TWO 1000 ULTRA SLIM

BIO-30-138

Foco Two 1000 Ultra Slim is an ultra-narrow built-in bioethanol fireplace that allows viewing of the flames from two sides. The fireplace requires only a 10 cm deep wall, making it the slimmest built-in bioethanol fireplace on the market. The included 80 cm Slimline burner has a 4-liter capacity and provides up to 7 hours of burn time. Made of 4 mm powder-coated stainless steel, this fireplace has a neutral and timeless design. Tempered glass shields the flames, ensuring stability, but can be removed if desired.

### Size

| Length/Width | 100 cm |
|--------------|--------|
| Height       | 50 cm  |
| Depth        | 10 cm  |
| Weight       | 15 kg  |

### Appearance

| Material        | Steel |
|-----------------|-------|
| Steel Thickness | 4 mm  |
| Colour          | Black |
| Glas included   | Yes   |