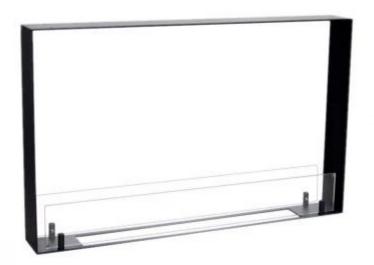

# **FOCO TWO 800 ULTRA SLIM**

BIO-30-137

Foco Two 800 Ultra Slim is an ultra-narrow built-in bioethanol fireplace that allows viewing of the flames from two sides. With a depth of only 10 cm, it is perfect for walls with limited space. The fireplace includes a 60 cm Slimline burner, holding 3 liters of bioethanol, providing up to 7 hours of burn time. The included tempered glass shields the flames and enhances visibility. Made of 4 mm powder-coated stainless steel, this fireplace is both stylish and functional.

## Size

| Length/Width | 80 cm |
|--------------|-------|
| Height       | 50 cm |
| Depth        | 10 cm |
| Weight       | 10 kg |