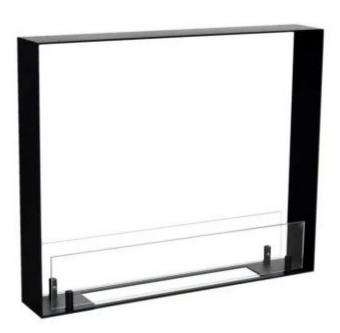

# **FOCO TWO 600 ULTRA SLIM**

BIO-30-136

The Foco Two 600 Ultra Slim is an extra-narrow built-in bioethanol fireplace designed for partition walls as thin as 10 cm. With its 2-sided see-through design, it provides a stunning real flame experience visible from both sides. Made from 4 mm powder-coated stainless steel with tempered glass panels, it ensures both style and safety. The included manual Slimline burner offers up to 7 hours of burn time per filling.