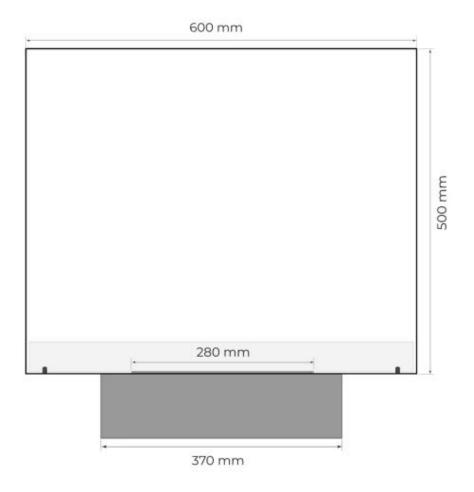

# Size

| Length/Width | 60 cm |
|--------------|-------|
| Height       | 50 cm |
| Depth        | 10 cm |
| Weight       | 8 kg  |