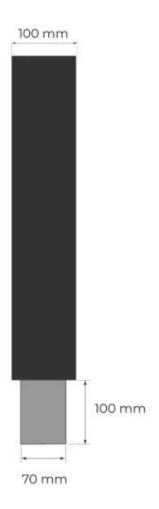

# Size

| Length/Width | 60 cm |
|--------------|-------|
| Height       | 50 cm |
| Depth        | 10 cm |
| Weight       | 8 kg  |