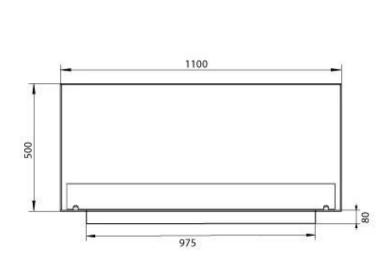

## Superior Manual 1000

#### Size

| Length/Width | 110 cm |
|--------------|--------|
| Height       | 50 cm  |
| Depth        | 30 cm  |
| Weight       | 30 kg  |