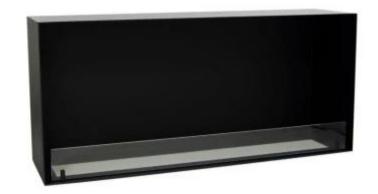

### **FOCO ONE 1100 MEDIUM**

BIO-30-135

Foco One 1100 Medium is a stylish, one-sided bioethanol fireplace designed for wall installation, allowing a clear view of the flames from the front. Measuring 110 cm in width, it offers a modern and sleek fireplace solution. This model features a manual bioethanol burner for ease of use and simple installation. The fireplace is constructed from 4 mm black powder-coated stainless steel and includes tempered glass for added safety and flame stability.

#### Size

| Length/Width | 110 cm |
|--------------|--------|
| Height       | 50 cm  |
| Depth        | 30 cm  |
| Weight       | 30 kg  |