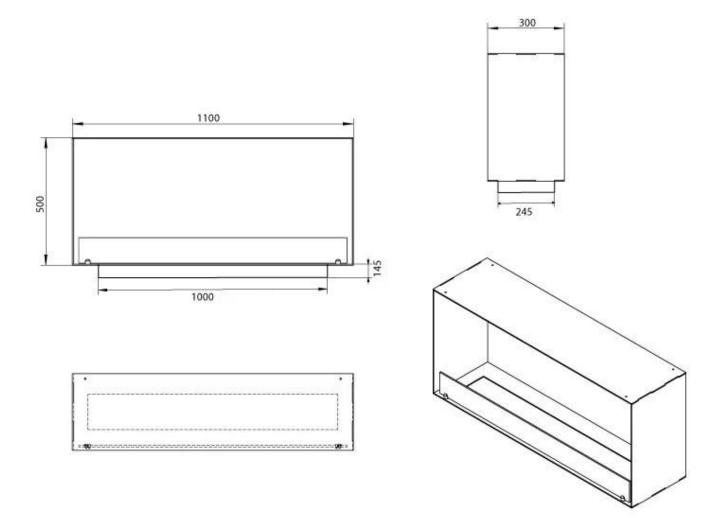

## PrimeFire 1000

#### Size

| Length/Width | 110 cm |
|--------------|--------|
| Height       | 50 cm  |
| Depth        | 30 cm  |
| Weight       | 30 kg  |