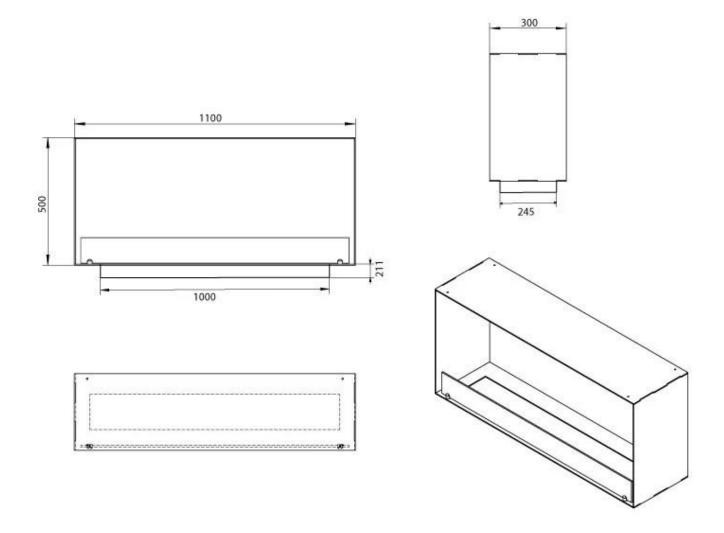

## Automatic burner 1000

#### Size

| Length/Width | 110 cm |
|--------------|--------|
| Height       | 50 cm  |
| Depth        | 30 cm  |
| Weight       | 30 kg  |