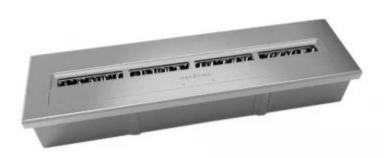

# **ICON FIRES LONG BURNER STEEL**

BIO-70-228

Icon Fires Long Burner Steel is an elegant steel burner with an impressive burn time of up to 12 hours. With a capacity of 11.5 liters of bioethanol and a heat output of up to 10 kW, this burner provides both efficient heat and long-lasting performance. Ideal for both private and commercial settings, it requires no chimney or vent. The even and controlled flame creates a cosy atmosphere, and its modern design makes it easy to integrate into a wall.

### **Material and Appearance**

| Material      | Stainless Steel |
|---------------|-----------------|
| Colour        | Stainless Steel |
| Flame view    | 44,1            |
| Shape         | Rectangular     |
| Glas included | No              |