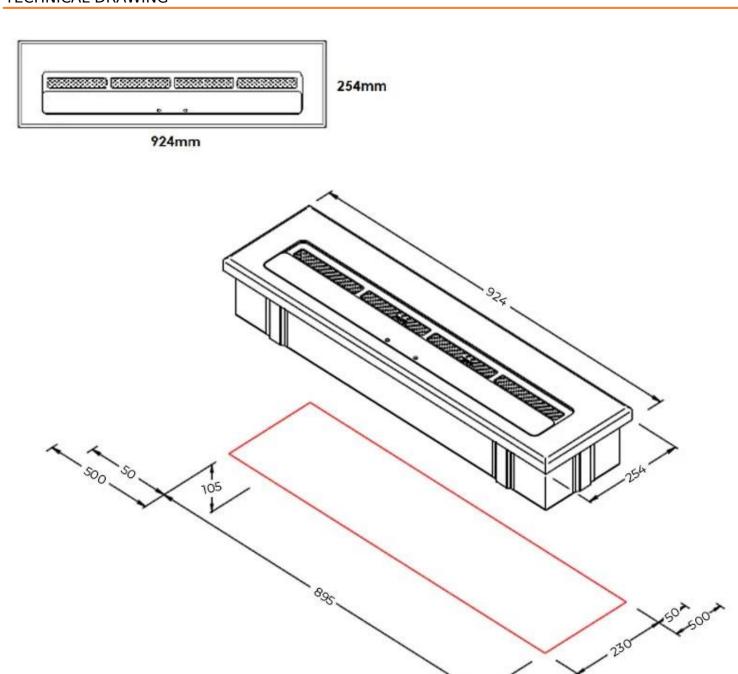

#### Size

| Length/Width | 92,4 cm |
|--------------|---------|
| Height       | 13,6 cm |
| Depth        | 25,4 cm |