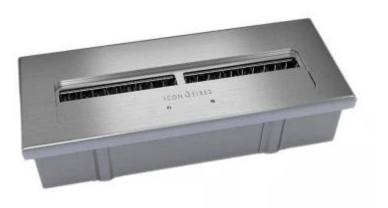

# **ICON FIRES MID BURNER STEEL**

BIO-70-227

Icon Fires Mid Burner Steel is a stylish burner made from high-quality steel, combining aesthetics with functionality. With a 7.7-liter bioethanol capacity, it offers up to 10 hours of burn time and a heat output of up to 6.5 kW. The burner is easy to install and requires no chimney or vent. Its manual design allows for easy flame adjustment, creating a cosy atmosphere in your home. Ideal for both living rooms and entryways, it provides consistent burning and is a durable solution for long-term use.

### **Material and Appearance**

| Material      | Stainless Steel |
|---------------|-----------------|
| Colour        | Stainless Steel |
| Flame view    | 44,1            |
| Shape         | Rectangular     |
| Glas included | No              |