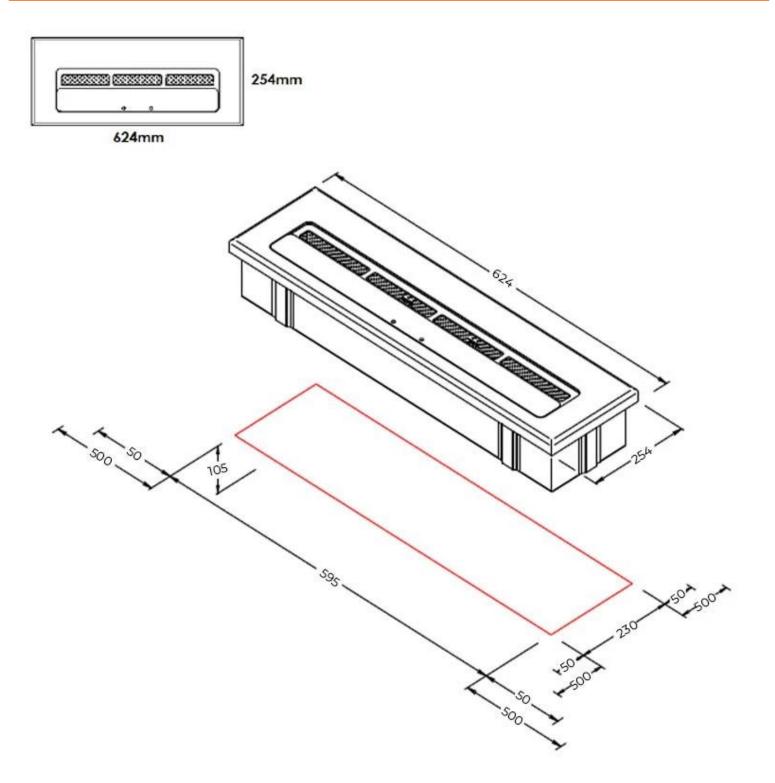

### Size

| Length/Width | 62,4 cm |
|--------------|---------|
| Height       | 13,6 cm |
| Depth        | 25,4 cm |