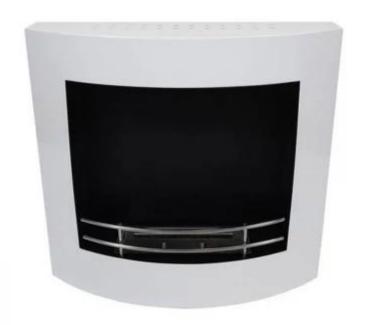

## WHITE WALL MOUNTED BIOETHANOL FIREPLACE

BIO-10-007-WH

Wall-mounted bioethanol fireplace with a curved front in an elegant white finish. Measuring 55 cm in height and 60 cm in width, with a depth of 17 cm, the curved front allows a broad view of the flames. The included 1.0-liter bioethanol burner offers up to 2.5 hours of burn time per fill, with a heating output of approximately 2.5 kW. The manual burner requires no electricity and features ceramic wool for enhanced safety. Easy to install with the included brackets and screws, this bio fireplace can be mounted on any wall type.

## **Material and Appearance**

| Material | Steel |
|----------|-------|
| Colour   | White |

| Interior (colour/material) | Black  |
|----------------------------|--------|
| Flame view                 | Front  |
| Shape                      | Curved |
| Glas included              | No     |