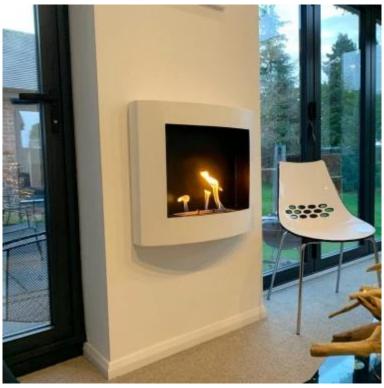

## WHITE WALL MOUNTED BIOETHANOL FIREPLACE

BIO-10-007-WH

Wall-mounted bioethanol fireplace with a curved front in an elegant white finish. Measuring 55 cm in height and 60 cm in width, with a depth of 17 cm, the curved front allows a broad view of the flames. The included 1.0-liter bioethanol burner offers up to 2.5 hours of burn time per fill, with a heating output of approximately 2.5 kW. The manual burner requires no electricity and features ceramic wool for enhanced safety. Easy to install with the included brackets and screws, this bio fireplace can be mounted on any wall type.