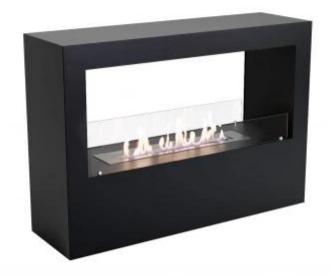

# LANSING L - BLACK FREESTANDING BIOETHANOL FIREPLACE

BIO-20-213Black

This black double-sided bioethanol fireplace is a freestanding, see-through fireplace that allows you to enjoy the flames from both sides. Ideal as a room divider between spaces like the living room and kitchen, it can also be built into a wall. With a 3.5-liter manual burner, it offers up to 7.5 hours of burn time and a heat output of maximum 3.3 kW. Easy to install without the need for electricity or a chimney, it includes safety glass, flame control, and extinguishing tools, ensuring a safe and stylish heating solution.

#### **Material and Appearance**

| Material      | Steel       |
|---------------|-------------|
| Colour        | Black       |
| Shape         | Rectangular |
| Glas included | Yes         |