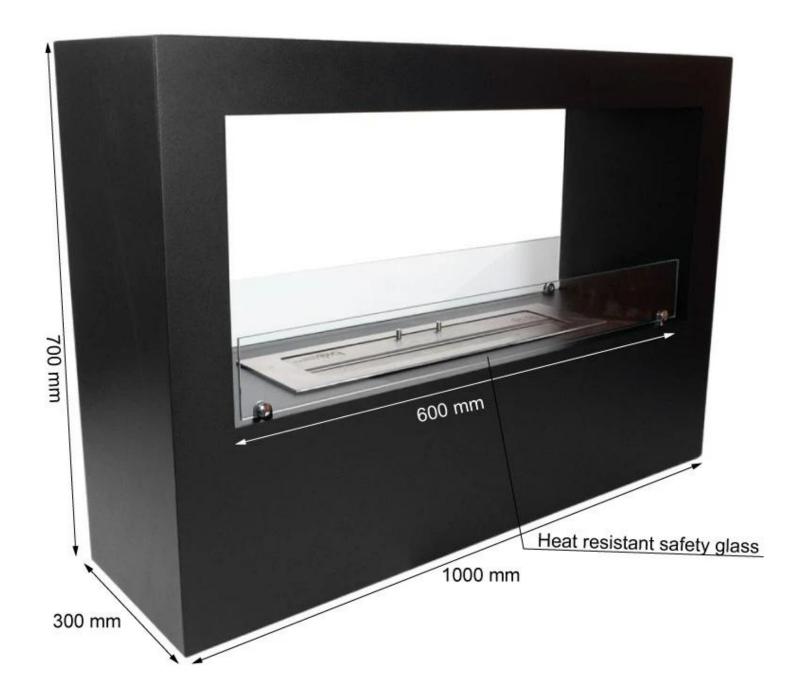

#### **Dimensions & Weight**

| Length/Width | 100 cm |
|--------------|--------|
| Height       | 70 cm  |
| Depth        | 30 cm  |
| Weight       | 36 kg  |

# **Burner Specifications**

| Adjustable flame | Yes                |
|------------------|--------------------|
| Control          | Manual             |
| Flame length     | 45 cm              |
| Burner Model     | 3,5 Liter Superior |
| Remote control   | No                 |