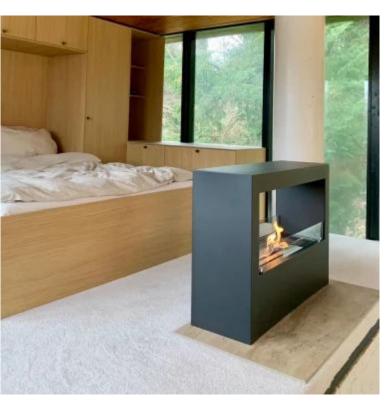

# LANSING L - BLACK FREESTANDING BIOETHANOL FIREPLACE

BIO-20-213Black

This black double-sided bioethanol fireplace is a freestanding, see-through fireplace that allows you to enjoy the flames from both sides. Ideal as a room divider between spaces like the living room and kitchen, it can also be built into a wall. With a 3.5-liter manual burner, it offers up to 7.5 hours of burn time and a heat output of maximum 3.3 kW. Easy to install without the need for electricity or a chimney, it includes safety glass, flame control, and extinguishing tools, ensuring a safe and stylish heating solution.