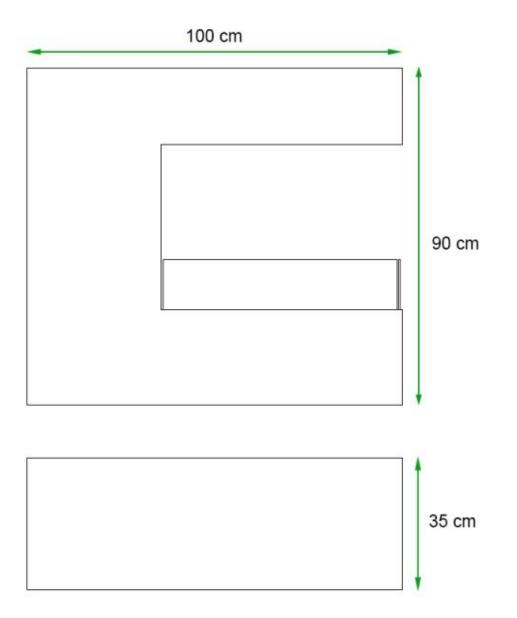

### **Dimensions & Weight**

| Length/Width | 100 cm |
|--------------|--------|
| Height       | 90 cm  |
| Depth        | 35 cm  |
| Weight       | 37 kg  |