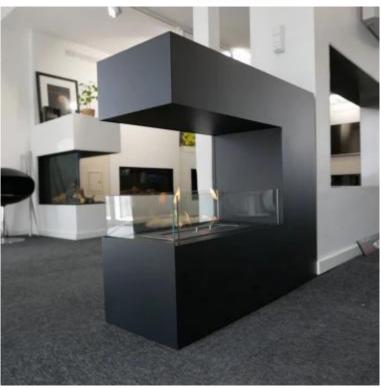

# **TOPEKA BLACK - 3-SIDED BIO FIREPLACE IN STEEL**

BIO-20-216 Black

ScandiFlames Topeka Black is an elegant, freestanding three-sided bio fireplace that can function as a room divider. The black bio fireplace is made of powder-coated steel and can be placed on the floor or built into an end wall. The fireplace's 3 safety glass panels provide a view of the flames from all angles. The design is simple and fits perfectly into modern homes. It has a 2.5 litre firebox with a burn time of up to 7.5 hours per refill and requires no electricity. With a maximum heat output of 2.4 kW, the fireplace contributes to a cosy and warm atmosphere.