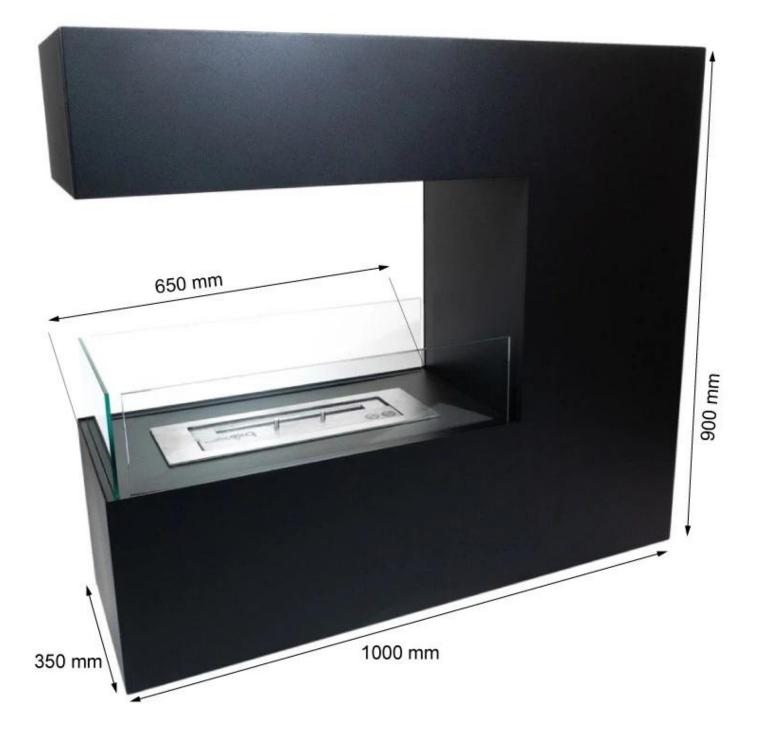

### **Dimensions & Weight**

| Length/Width | 100 cm |
|--------------|--------|
| Height       | 90 cm  |
| Depth        | 35 cm  |
| Weight       | 37 kg  |