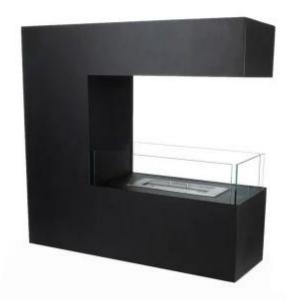

# **TOPEKA BLACK - 3-SIDED BIO FIREPLACE IN STEEL**

BIO-20-216 Black

ScandiFlames Topeka Black is an elegant, freestanding three-sided bio fireplace that can function as a room divider. The black bio fireplace is made of powder-coated steel and can be placed on the floor or built into an end wall. The fireplace's 3 safety glass panels provide a view of the flames from all angles. The design is simple and fits perfectly into modern homes. It has a 2.5 litre firebox with a burn time of up to 7.5 hours per refill and requires no electricity. With a maximum heat output of 2.4 kW, the fireplace contributes to a cosy and warm atmosphere.

### **Material and Appearance**

| Material      | Steel |
|---------------|-------|
| Colour        | Black |
| Glas included | Yes   |