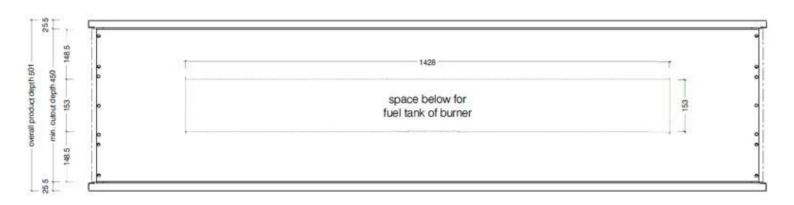

### Size

| Length/Width | 200 cm  |
|--------------|---------|
| Height       | 60 cm   |
| Depth        | 45 cm   |
| Weight       | 43,3 kg |