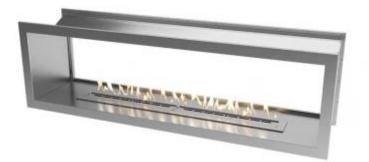

# **ICON SLIMLINE FIREBOX FBDS2000 STEEL**

BIO-70-225

The Icon Slimline Firebox FBDS2000 - Steel is a double-sided built-in bioethanol fireplace that combines stylish design with efficient heat production. With a burn time of up to 9 hours and a capacity of 8.15 liters of bioethanol, this fireplace delivers up to 9.8 kW of heat output. The sleek and modern stainless steel design makes it ideal for wall installations, where the flames can be enjoyed from two rooms simultaneously. Requiring no chimney, the installation is flexible and straightforward. The manual operation ensures easy use and control over the flame intensity.