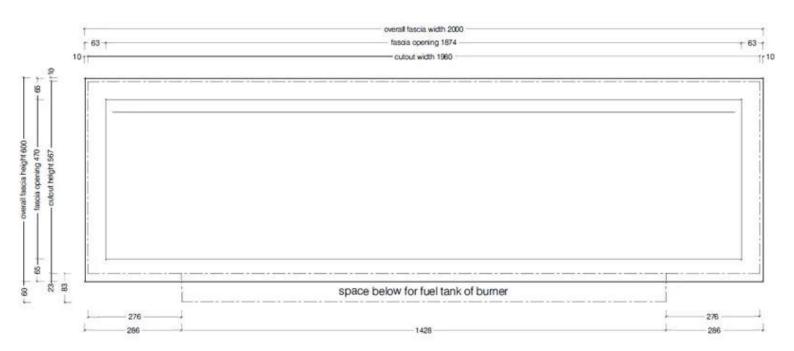

### Size

| Length/Width | 200 cm  |
|--------------|---------|
| Height       | 60 cm   |
| Depth        | 45 cm   |
| Weight       | 43,3 kg |