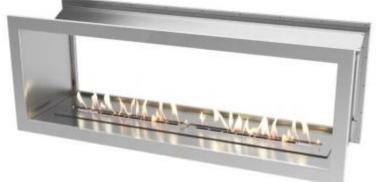

# **ICON SLIMLINE FIREBOX FBDS1650 STEEL**

BIO-70-224

The Icon Slimline Firebox FBDS1650 - Steel is a double-sided built-in bioethanol fireplace that blends modern design with powerful performance. Featuring a Slimline 1400 burner and a capacity of 8.15 liters of bioethanol, this fireplace delivers up to 9 hours of burn time and an impressive heat output of 9.8 kW. The adjustable flame technology allows you to control both heat and fuel consumption, while the sleek stainless-steel design makes it ideal for wall installations where the flames can be enjoyed from two rooms simultaneously. With no need for a chimney, installation is easy and flexible.

### **Material and Appearance**

| Material      | Stainless Steel |
|---------------|-----------------|
| Colour        | Stainless Steel |
| Shape         | Rectangular     |
| Glas included | No              |