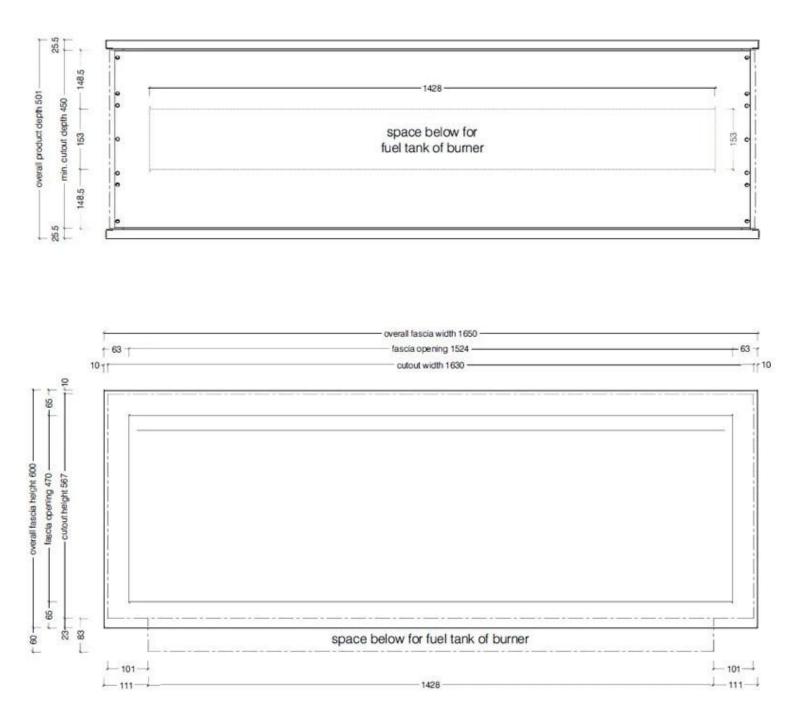

### **Dimensions & Weight**

| Length/Width | 165 cm  |
|--------------|---------|
| Height       | 60 cm   |
| Depth        | 45 cm   |
| Weight       | 43,3 kg |