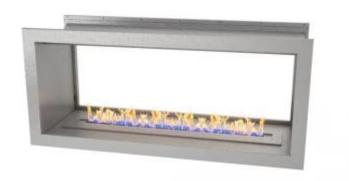

# **ICON SLIMLINE FIREBOX FBDS1100 STEEL**

BIO-70-222

Icon Slimline Firebox FBDS1100 - Steel is a double-sided built-in bioethanol fireplace that adds both warmth and style to your home. Featuring a Slimline 800 burner, this fireplace offers up to 8 hours of burn time and a heat output of 5.4 kW. Its sleek steel design makes it ideal for installation in both new and existing walls or as part of a room divider, allowing the flames to be enjoyed from two rooms simultaneously. With no smoke or soot emissions and no need for a chimney, installation is straightforward and eco-friendly.

### **Material and Appearance**

| Material      | Stainless Steel |
|---------------|-----------------|
| Colour        | Stainless Steel |
| Shape         | Rectangular     |
| Glas included | No              |