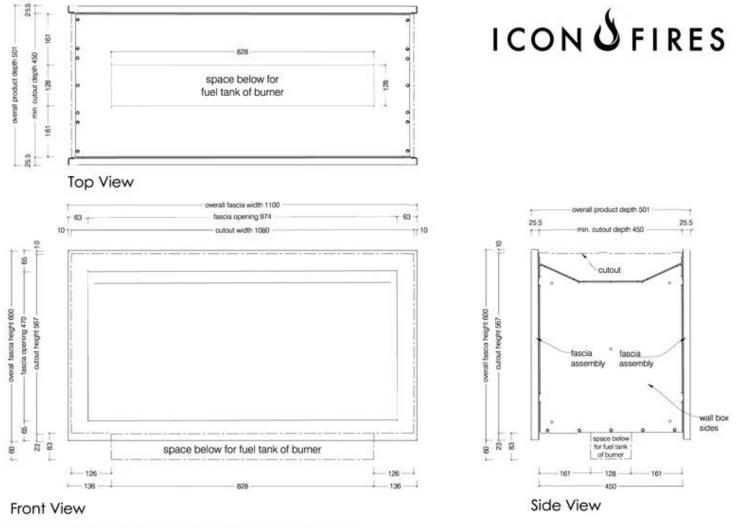

#### Size

| Length/Width | 110 cm  |
|--------------|---------|
| Height       | 60 cm   |
| Depth        | 45 cm   |
| Weight       | 43,3 kg |