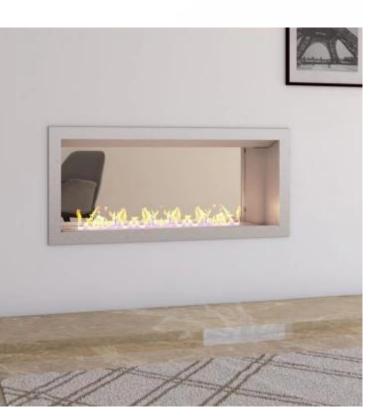

# **ICON SLIMLINE FIREBOX FBDS1100 STEEL**

BIO-70-222

Icon Slimline Firebox FBDS1100 - Steel is a double-sided built-in bioethanol fireplace that adds both warmth and style to your home. Featuring a Slimline 800 burner, this fireplace offers up to 8 hours of burn time and a heat output of 5.4 kW. Its sleek steel design makes it ideal for installation in both new and existing walls or as part of a room divider, allowing the flames to be enjoyed from two rooms simultaneously. With no smoke or soot emissions and no need for a chimney, installation is straightforward and eco-friendly.