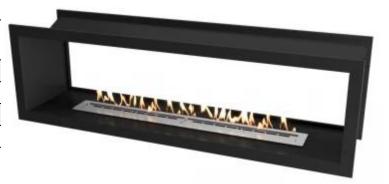

## ICON SLIMLINE FIREBOX FBDS2000 BLACK

BIO-70-220

The Icon Slimline Firebox FBDS2000 - Black is a double-sided bioethanol fireplace that seamlessly blends modern design with high functionality. Delivering an impressive heat output of up to 9.8 kW and up to 9 hours of burn time per fill, this fireplace efficiently complements your primary heating source. Its sleek stainless-steel design fits perfectly into both new and existing walls. With no need for a chimney or electricity, it offers a flexible and eco-friendly heating solution, enhancing your space with a sophisticated, contemporary look.