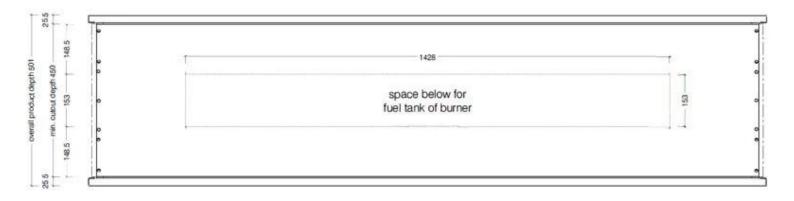

#### **Dimensions & Weight**

| Length/Width | 200 cm  |
|--------------|---------|
| Height       | 60 cm   |
| Depth        | 45 cm   |
| Weight       | 43,3 kg |