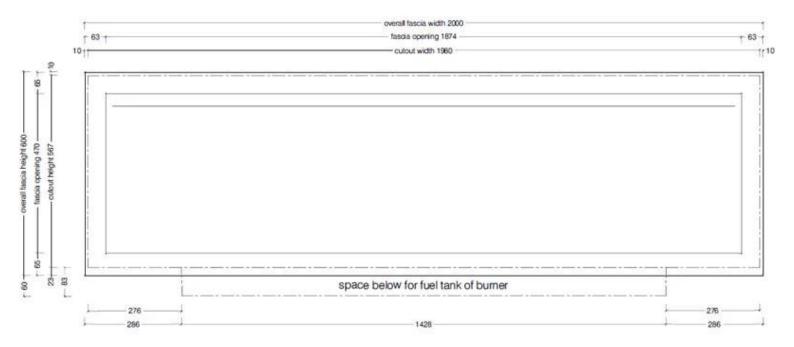

#### **Dimensions & Weight**

| Length/Width | 200 cm  |
|--------------|---------|
| Height       | 60 cm   |
| Depth        | 45 cm   |
| Weight       | 43,3 kg |