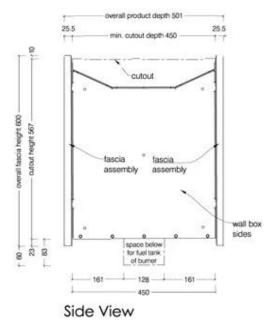

#### 1100 Double Sided Firebox for 800 Slimline Burner

© This drawing is copyright and remains the property of Signi Fires. It may not be retained, copied or used without written consent.