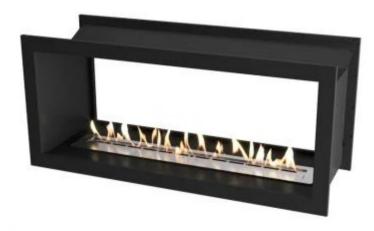

### ICON SLIMLINE FIREBOX FBDS1100 BLACK

BIO-70-217

Icon Slimline Firebox FBDS1100 is a luxurious double-sided bioethanol fireplace that blends elegant design with functionality. With an adjustable flame and up to 8 hours of burn time, it provides warmth and a captivating visual experience. The double-sided design makes it perfect for installation between two rooms, offering views from both sides. Powered by bioethanol, this fireplace requires no chimney, making installation straightforward and maintenance minimal.

#### Size

| Length/Width | 110 cm  |
|--------------|---------|
| Height       | 60 cm   |
| Depth        | 45 cm   |
| Weight       | 43,3 kg |