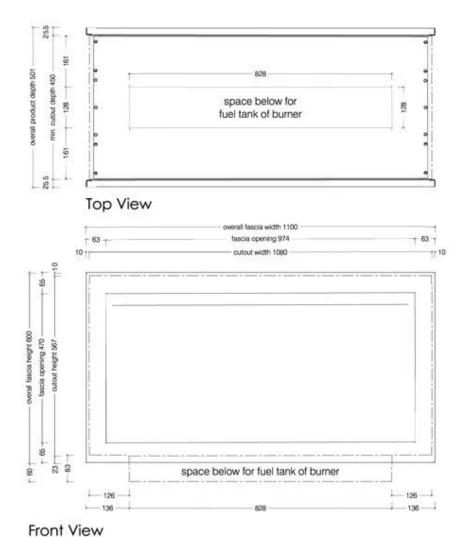

#### 1100 Double Sided Firebox for 800 Slimline Burner

© This drawing is copyright and remains the property of Signi Fires. It may not be retained, copied or used without written consent.