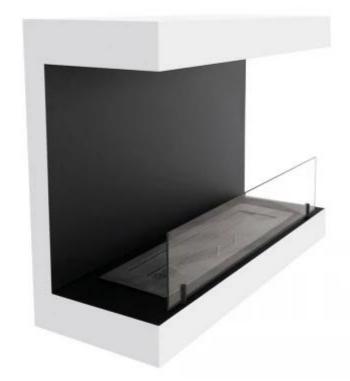

# **DAKOTA WHITE - 3-SIDED 80 CM WALL BIOFIREPLACE**

BIO-10-049-WH

The ScandiFlames Dakota is a modern and elegant three-sided wall-mounted bio fireplace made of steel, offering a stunning view of the flames from all angles. Equipped with a 3.5-liter adjustable bioethanol burner, you can enjoy up to 7.5 hours of burn time per fill. This 80 cm wide bio fireplace is easy to install on any wall type with just four screws and requires no vent or chimney. The Dakota bio fireplace delivers a heating output of up to 3.3 kW and is recommended for rooms of at least 70 m<sup>3</sup>.

### **Material and Appearance**

| Material      | Steel       |
|---------------|-------------|
| Colour        | White       |
| Shape         | Rectangular |
| Glas included | Yes         |