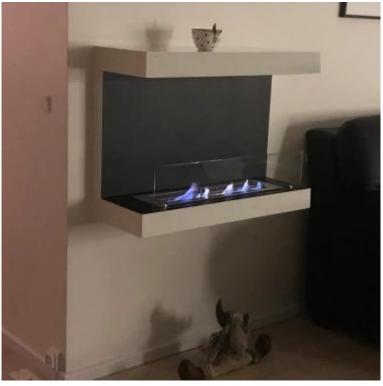

# **DAKOTA WHITE - 3-SIDED 80 CM WALL BIOFIREPLACE**

BIO-10-049-WH

The ScandiFlames Dakota is a modern and elegant three-sided wall-mounted bio fireplace made of steel, offering a stunning view of the flames from all angles. Equipped with a 3.5-liter adjustable bioethanol burner, you can enjoy up to 7.5 hours of burn time per fill. This 80 cm wide bio fireplace is easy to install on any wall type with just four screws and requires no vent or chimney. The Dakota bio fireplace delivers a heating output of up to 3.3 kW and is recommended for rooms of at least 70 m<sup>3</sup>.