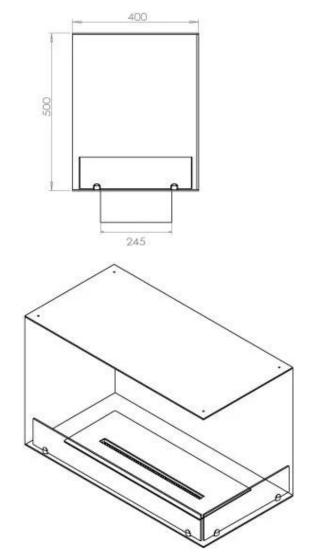

### Size

| Length/Width | 80 cm |
|--------------|-------|
| Height       | 50 cm |
| Depth        | 40 cm |

Weight