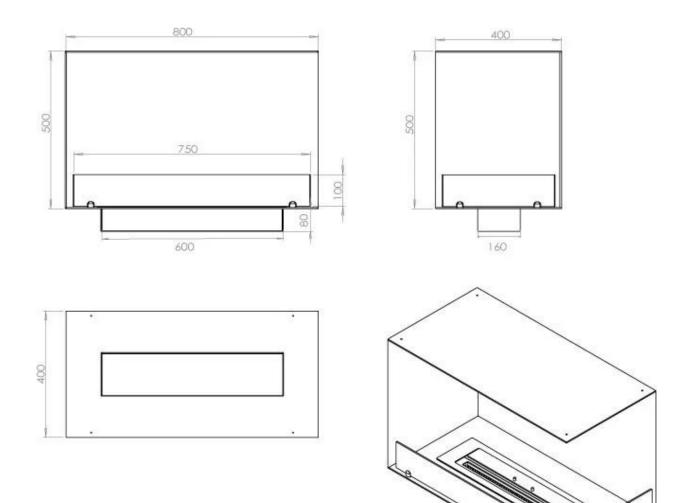

### Size

| Length/Width | 80 cm |
|--------------|-------|
| Height       | 50 cm |
| Depth        | 40 cm |

Weight