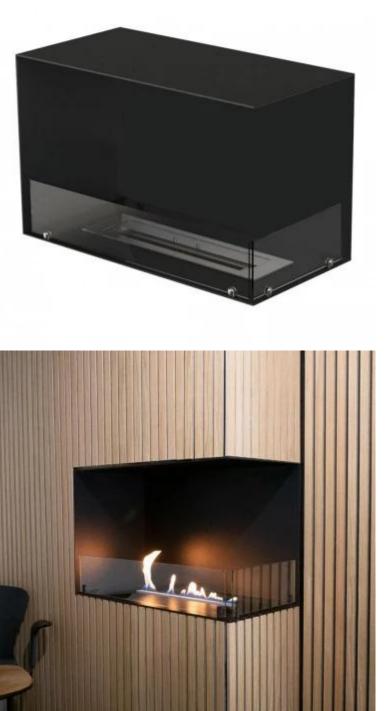

# **FOCO CORNER RIGHT 800**

BIO-30-119

Foco Corner Right 800 is an elegant corner bioethanol fireplace designed for built-in installation, allowing you to enjoy the flames from two open sides. This right-sided model features an open front and right side. Made from powder-coated stainless steel, it comes with tempered glass to protect the flames from drafts and wind gusts. Choose between a manual or automatic burner, with remote control and additional safety features. Its timeless design makes this fireplace a perfect fit for modern homes.