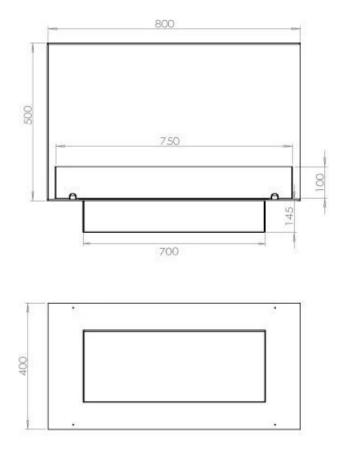

### Size

| Length/Width | 80 cm |
|--------------|-------|
| Height       | 50 cm |
| Depth        | 40 cm |

Weight