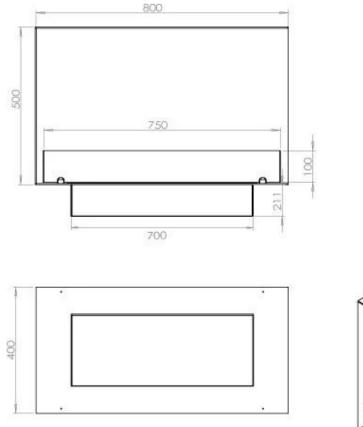

### Size

| Length/Width | 80 cm |
|--------------|-------|
| Height       | 50 cm |
| Depth        | 40 cm |

Weight