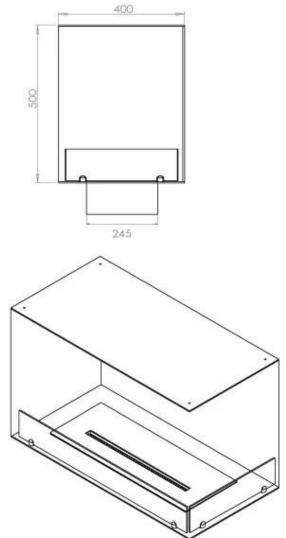

### Size

| Length/Width | 80 cm |
|--------------|-------|
| Height       | 50 cm |
| Depth        | 40 cm |

Weight