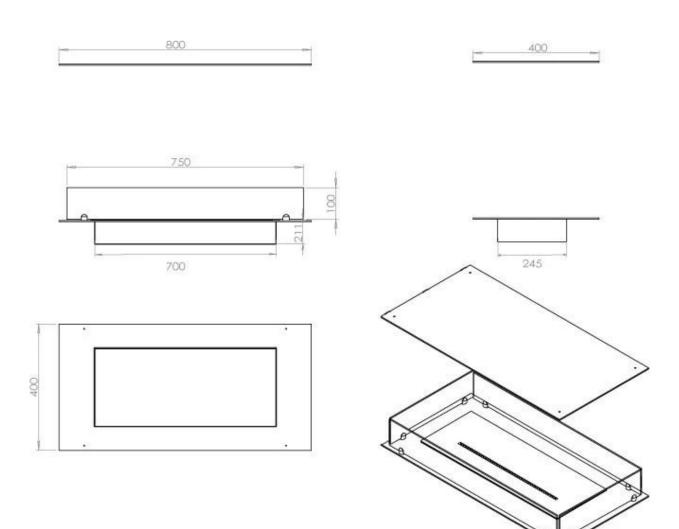

### Size

| Length/Width | 80 cm |
|--------------|-------|
| Depth        | 40 cm |
| Weight       | 25 kg |

# Superior Manual