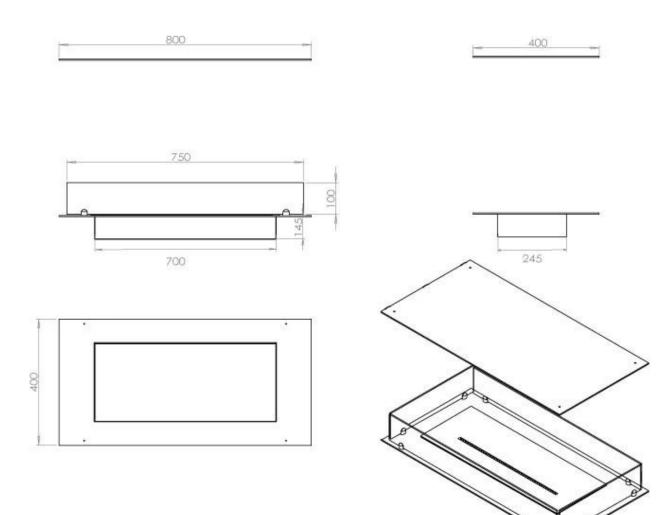

### Size

| Length/Width | 80 cm |
|--------------|-------|
| Depth        | 40 cm |
| Weight       | 25 kg |

# Automatic burner 700