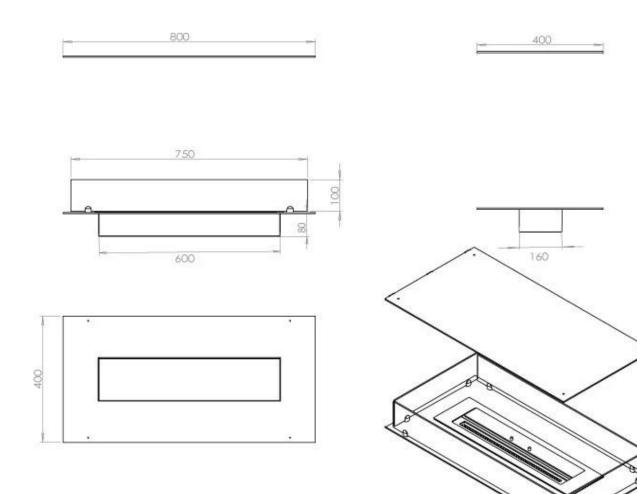

### Size

| Length/Width | 80 cm |
|--------------|-------|
| Depth        | 40 cm |
| Weight       | 25 kg |