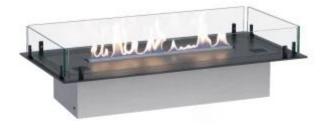

# **FOCO FOUR 800**

BIO-30-116

Foco Four 800 is a stylish 4-sided bioethanol fireplace designed for built-in installation, allowing you to enjoy the flames from all sides. Ideal for installation under a plateau or a floating wall, such as one with a TV mounted above. Choose between a manual or automatic bioethanol burner, offering adjustable flame levels and remote control. Made from 4 mm powder-coated stainless steel and equipped with tempered glass, the Foco Four ensures a stable flame experience and timeless design, fitting seamlessly into any modern home.

### **Burner - Features**

| Control            | Remote Control     |
|--------------------|--------------------|
| Control            | Automatic          |
| Control            | Manual             |
| Minimum room size  | 70 m <sup>3</sup>  |
| Adjustable flame   | Yes                |
| Burner Model       | 3.5 Litre Superior |
| Flame length       | 45 cm              |
| Burning time up to | 7.5 hours          |
| Remote control     | Yes (add-on)       |
| Power Requirements | No                 |
| Power Requirements | Yes                |
| Heat output (max)  | 3,2 kW             |
| Consumption        | 0.46 L/h           |