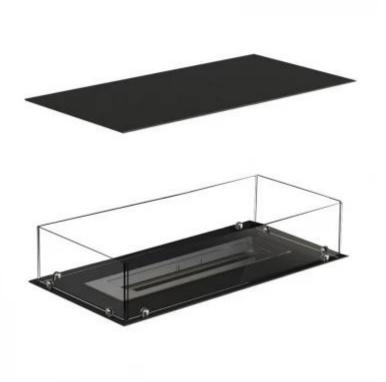

# **FOCO FOUR 800**

BIO-30-116

Foco Four 800 is a stylish 4-sided bioethanol fireplace designed for built-in installation, allowing you to enjoy the flames from all sides. Ideal for installation under a plateau or a floating wall, such as one with a TV mounted above. Choose between a manual or automatic bioethanol burner, offering adjustable flame levels and remote control. Made from 4 mm powder-coated stainless steel and equipped with tempered glass, the Foco Four ensures a stable flame experience and timeless design, fitting seamlessly into any modern home.

### Appearance

| Material        | Steel |
|-----------------|-------|
| Steel Thickness | 4 mm  |
| Colour          | Black |
| Glas included   | Yes   |