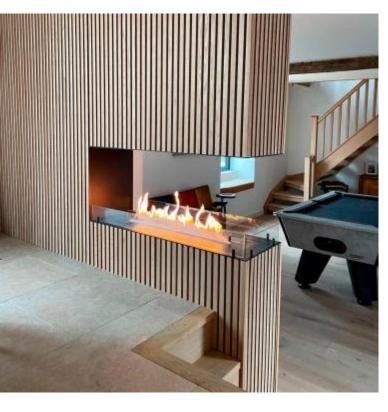

# FOCO ROOM DIVIDER 1200

BIO-30-112

Foco Room Divider 1200 is a stylish built-in bioethanol fireplace designed for installation in a room-divider wall, allowing you to enjoy the flames from three sides. This 120 cm wide model can be equipped with either a manual or automatic bioethanol burner, offering various control options. Made from powder-coated stainless steel and equipped with tempered glass, that ensures a stable and beautiful flame, adding an elegant ambiance to any space. Installation is straightforward and does not require any special certification.