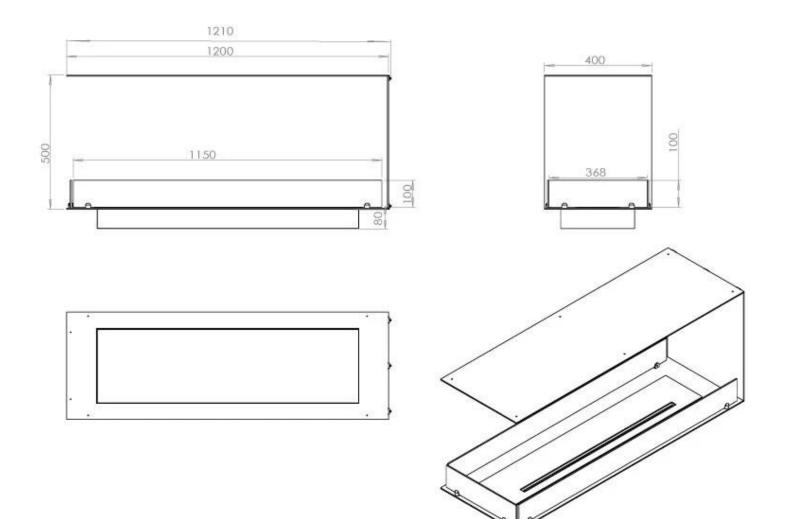

### Size

| Length/Width | 120 cm |
|--------------|--------|
| Height       | 50 cm  |
| Depth        | 40 cm  |
| Weight       | 30 kg  |