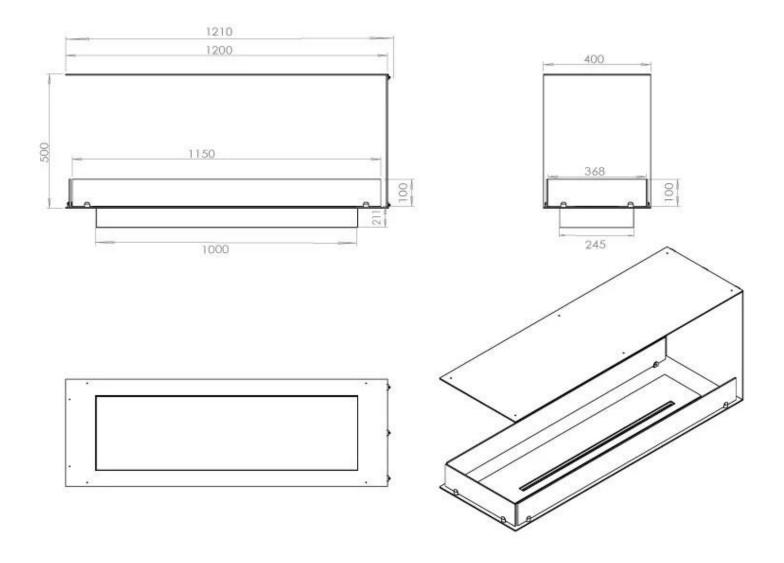

### Size

| Length/Width | 120 cm |
|--------------|--------|
| Height       | 50 cm  |
| Depth        | 40 cm  |
| Weight       | 30 kg  |