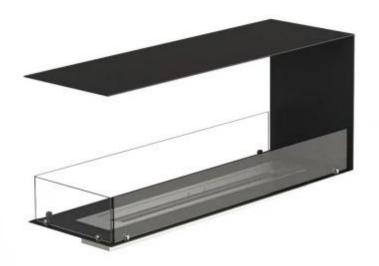

# FOCO ROOM DIVIDER 1200

BIO-30-112

Foco Room Divider 1200 is a stylish built-in bioethanol fireplace designed for installation in a room-divider wall, allowing you to enjoy the flames from three sides. This 120 cm wide model can be equipped with either a manual or automatic bioethanol burner, offering various control options. Made from powder-coated stainless steel and equipped with tempered glass, that ensures a stable and beautiful flame, adding an elegant ambiance to any space. Installation is straightforward and does not require any special certification.

### Туре

| Producttype  | 3-sided Built-in Bioethanol<br>Fireplace |
|--------------|------------------------------------------|
| Fuel         | Bioethanol                               |
| Flue/Chimney | Not Required                             |
| Brand        | Foco                                     |
| Use          | Indoor                                   |
| Flame view   | Room Divider                             |
| Warranty     | 2 years                                  |