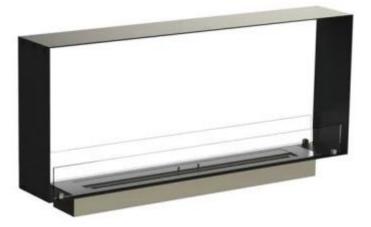

### FOCO TWO 1200 SLIM

BIO-30-103

With Foco Two 1200 Slim you get an elegant tunnel bioethanol fireplace designed for installation in walls with limited depth. At just 20 cm deep, this fireplace is ideal for thin walls and partitions. It features two open sides, allowing for a view of the flames from both sides of the room. Equipped with an adjustable Superior 1000 bioethanol burner with a 5-liter capacity, the Foco Two Slim offers up to 6 hours of burn time. Its powder-coated stainless steel and tempered glass ensure a timeless design and stable flame.