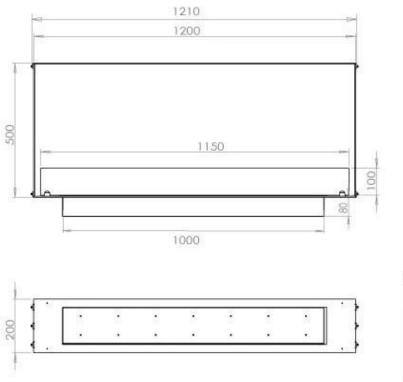

#### Size

| Length/Width | 120 cm |
|--------------|--------|
| Height       | 50 cm  |
| Depth        | 20 cm  |
| Weight       | 25 kg  |