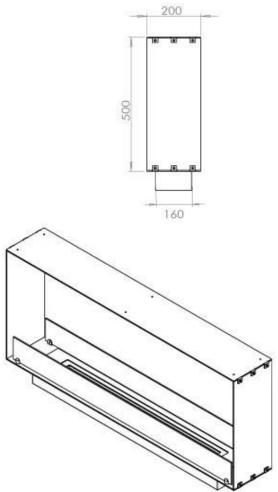

#### Size

| Length/Width | 120 cm |
|--------------|--------|
| Height       | 50 cm  |
| Depth        | 20 cm  |
| Weight       | 25 kg  |