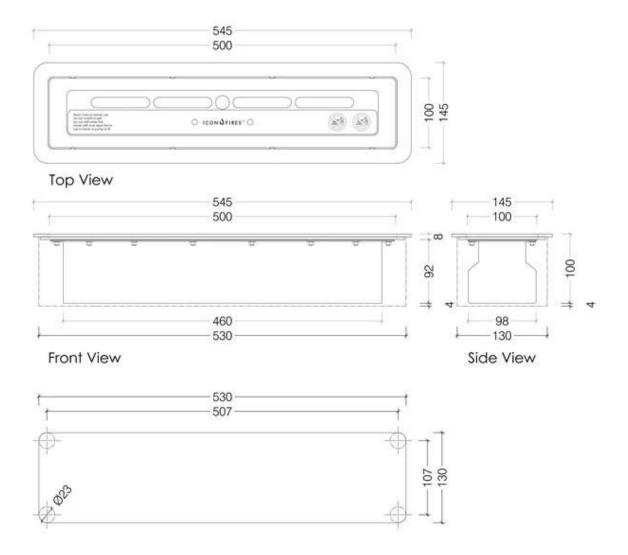

## **Dimensions & Weight**

| Length/Width | 54,5 cm |
|--------------|---------|
| Height       | 10 cm   |
| Depth        | 14,5 cm |
| Weight       | 7 kg    |

# Slimline 500 Biofuel Burner With Mount Plate

© This drawing is copyright and remains the property of iconfine