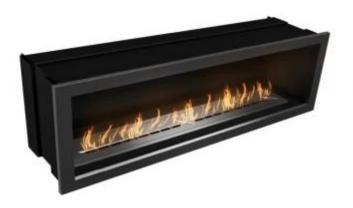

# ICON SLIMLINE FIREBOX SFB1650 BRUSHED STEEL

BIO-70-212

Icon Fires Slimline Firebox SFB1650 is a luxurious single-sided built-in bioethanol fireplace that combines modern design with high performance. With an impressive heat output of up to 9.8 kW and a burn time of up to 9 hours, this fireplace creates a warm and cosy atmosphere. The integrated Slimline 1400 burner, made of stainless steel, ensures safe and efficient bioethanol combustion without the need for a chimney. Its easy installation and sleek dimensions make it a perfect addition to any modern home.