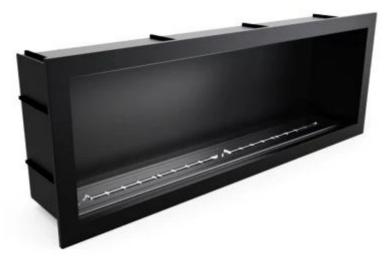

# **ICON FIRES SLIMLINE FIREBOX SFB1650 - BLACK**

BIO-70-211

Icon Fires Slimline Firebox SFB1650 in black is a stylish single-sided built-in bioethanol fireplace that seamlessly combines aesthetics with functionality. Its sleek, timeless design integrates perfectly into modern interiors. The fireplace offers an impressive heat output of up to 9.8 kW and a burn time of up to 9 hours. With adjustable flames, you can control the ambiance, while bioethanol fuel ensures clean combustion without the need for a chimney. Easy installation and operation make it an ideal choice for any home.