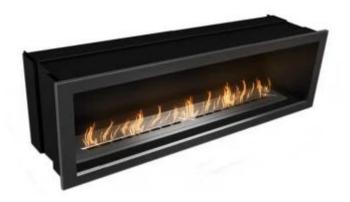

## ICON SLIMLINE FIREBOX SFB1350 BRUSHED STEEL

BIO-70-210

Icon Fires Slimline Firebox SFB1350 is an elegant built-in bioethanol fireplace that combines luxury with functionality. With a burn time of up to 9 hours and a heat output of 7.7 kW, it creates a cosy atmosphere in any room. Its sleek design and high-quality materials ensure long-lasting durability. Using bioethanol as fuel, it requires no chimney, making installation easy and flexible.

## **Material and Appearance**

| Material                   | Stainless Steel |
|----------------------------|-----------------|
| Colour                     | Steel           |
| Finish                     | Brushed         |
| Interior (colour/material) | Black           |
| Flame view                 | Front           |
| Shape                      | Rectangular     |
| Glas included              | No              |