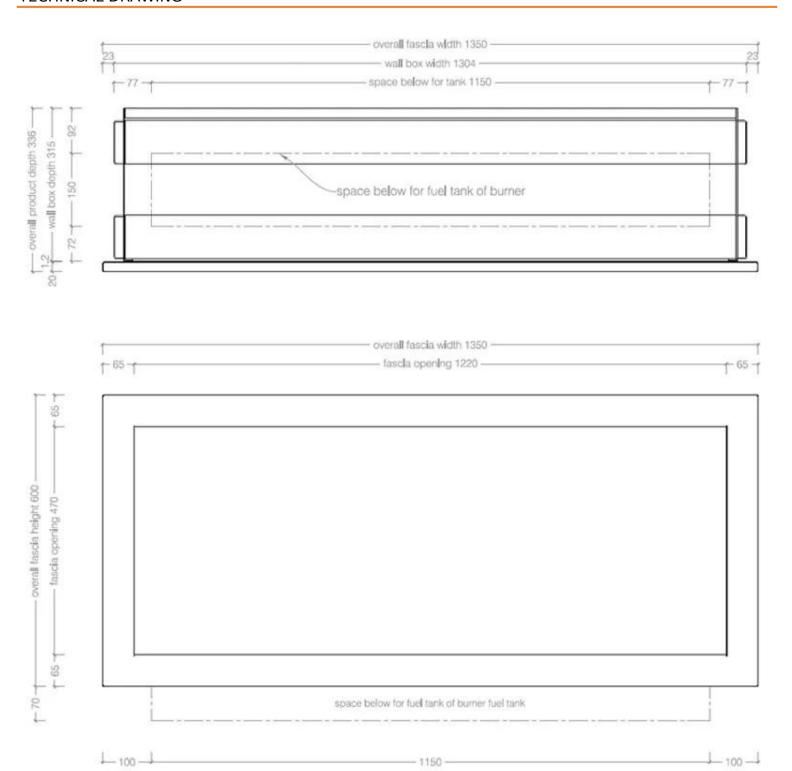

## **Dimensions & Weight**

| Length/Width | 135 cm  |
|--------------|---------|
| Height       | 60 cm   |
| Depth        | 31,5 cm |
| Weight       | 62,3 kg |