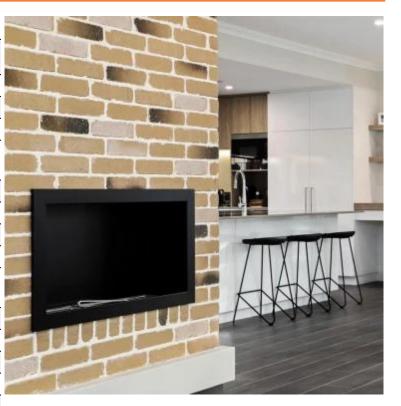

# **ICON FIRES SLIMLINE FIREBOX SFB1350 - BLACK**

BIO-70-209

Slimline Firebox SFB1350 built-in bioethanol fireplace from Icon Fires combines modern design with practical functionality. This one-sided fireplace creates a cosy atmosphere and offers an impressive burn time of up to 9 hours per fill. Its black interior highlights the beauty of the flames, and it requires no chimney thanks to bioethanol fuel, which produces no smoke or soot. The adjustable flame gives you control over the heat output, making it an ideal choice for any home.

### **Dimensions & Weight**

| Length/Width | 135 cm  |
|--------------|---------|
| Height       | 60 cm   |
| Depth        | 31,5 cm |
| Weight       | 62,3 kg |

# **Material and Appearance**

| Material                   | Stainless Steel |
|----------------------------|-----------------|
| Colour                     | Black           |
| Interior (colour/material) | Black           |
| Flame view                 | Front           |
| Shape                      | Rectangular     |
| Glas included              | No              |