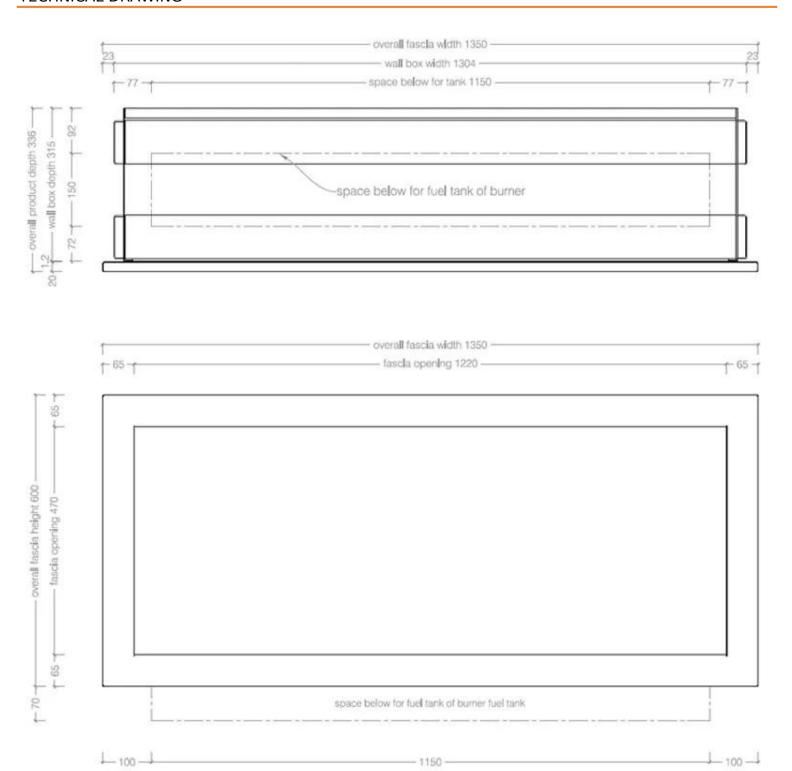

### **Dimensions & Weight**

| Length/Width | 135 cm  |
|--------------|---------|
| Height       | 60 cm   |
| Depth        | 31,5 cm |
| Weight       | 62,3 kg |