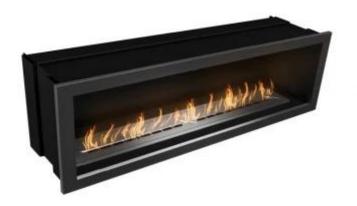

## **ICON FIRES FIREBOX SFB1100 - BRUSHED STEEL**

BIO-70-208

Slimline Firebox SFB1100 built-in bioethanol fireplace from Icon Fires combines style and functionality. Its sleek design fits perfectly in any interior, requiring no chimney thanks to bioethanol fuel. The fireplace offers a maximum heat output of 5.4 kW and can burn for up to 8 hours on a 4.5-liter bioethanol fill. The Slimline burner provides an authentic flame, creating a cosy atmosphere without the hassle of smoke, ash, or wood.

## **Material and Appearance**

| Material                   | Stainless Steel |
|----------------------------|-----------------|
| Colour                     | Steel           |
| Finish                     | Brushed         |
| Interior (colour/material) | Black           |
| Flame view                 | Front           |
| Shape                      | Rectangular     |
| Glas included              | No              |