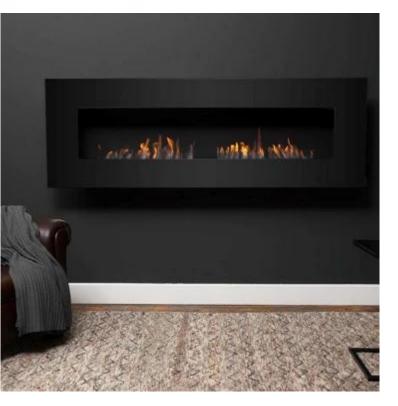

# **ICON FIRES NERO 1750 WALL FIRE - BLACK**

BIO-70-205

Nero 1750 Wall by Icon Fires is a sleek, wall-mounted bioethanol fireplace that captivates with its narrow design and stunning flames. Featuring an advanced Slimline burner, it provides up to 9 hours of burn time on a single refill, with a capacity of 8.15 liters. With a maximum heat output of 9.8 kW and a depth of just 195 mm, this fireplace is perfect for modern spaces where space is limited. The included automatic bioethanol pump ensures easy and safe refueling.

### **Material and Appearance**

| Material                   | Stainless Steel |
|----------------------------|-----------------|
| Colour                     | Black           |
| Interior (colour/material) | Black           |
| Flame view                 | Front           |
| Shape                      | Rectangular     |
| Glas included              | No              |