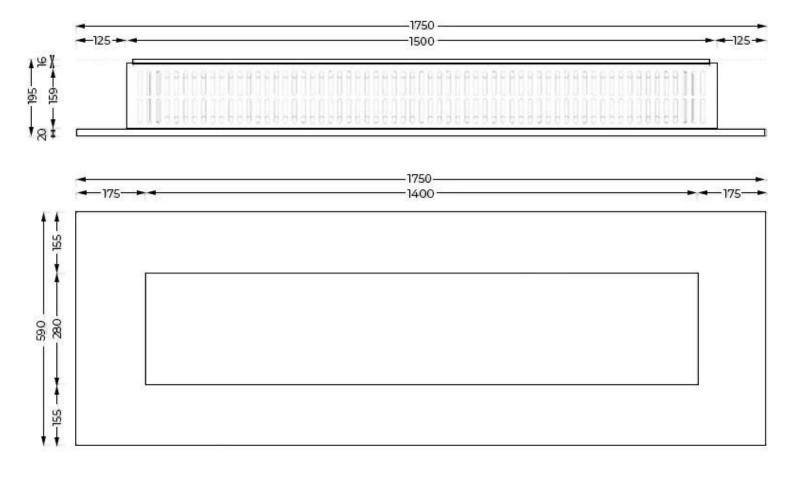

### **Dimensions & Weight**

| Length/Width | 175 cm  |
|--------------|---------|
| Height       | 59 cm   |
| Depth        | 19,5 cm |
| Weight       | 77 kg   |

### **Burner Specifications**

| Adjustable flame | Yes                      |
|------------------|--------------------------|
| Control          | Manual                   |
| Burner Model     | Icon Fires Slimline 1400 |
| Remote control   | No                       |