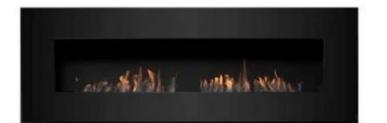

# **ICON FIRES NERO 1750 WALL FIRE - BLACK**

BIO-70-205

Nero 1750 Wall by Icon Fires is a sleek, wall-mounted bioethanol fireplace that captivates with its narrow design and stunning flames. Featuring an advanced Slimline burner, it provides up to 9 hours of burn time on a single refill, with a capacity of 8.15 liters. With a maximum heat output of 9.8 kW and a depth of just 195 mm, this fireplace is perfect for modern spaces where space is limited. The included automatic bioethanol pump ensures easy and safe refueling.

### **Material and Appearance**

| Material                   | Stainless Steel |
|----------------------------|-----------------|
| Colour                     | Black           |
| Interior (colour/material) | Black           |
| Flame view                 | Front           |
| Shape                      | Rectangular     |
| Glas included              | No              |