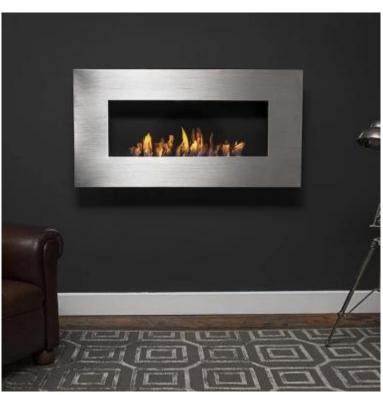

# **ICON FIRES NERO 1150 WALL FIRE - BRUSHED STEEL**

BIO-70-202

Nero 1150 Wall is a sleek, wall-mounted bioethanol fireplace from Icon Fires, designed to be minimally intrusive with its slim depth of just 17 cm. Spanning 115 cm in width and featuring a Slimline 800 burner, it provides up to 8 hours of burn time. The adjustable flame allows you to control the heat output up to 5.4 kW, and the clean-burning bioethanol eliminates smoke and soot, removing the need for a chimney. An automatic pump included for easy and safe refueling completes this stylish and practical fireplace.

## **Material and Appearance**

| Material                   | Stainless Steel |
|----------------------------|-----------------|
| Colour                     | Steel           |
| Finish                     | Brushed         |
| Interior (colour/material) | Black           |
| Flame view                 | Front           |
| Shape                      | Rectangular     |
| Glas included              | No              |