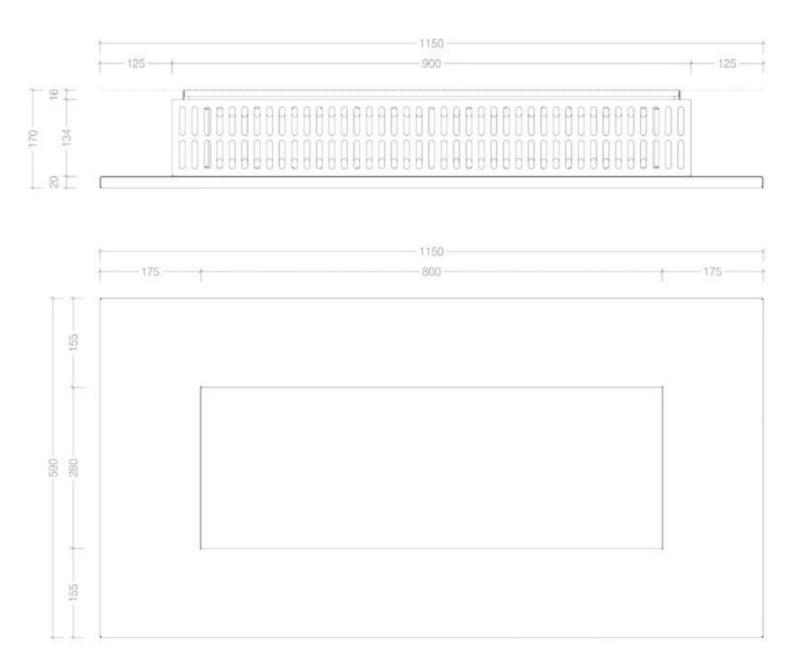

#### **Dimensions & Weight**

| Length/Width | 115 cm  |
|--------------|---------|
| Height       | 59 cm   |
| Depth        | 17 cm   |
| Weight       | 43,3 kg |