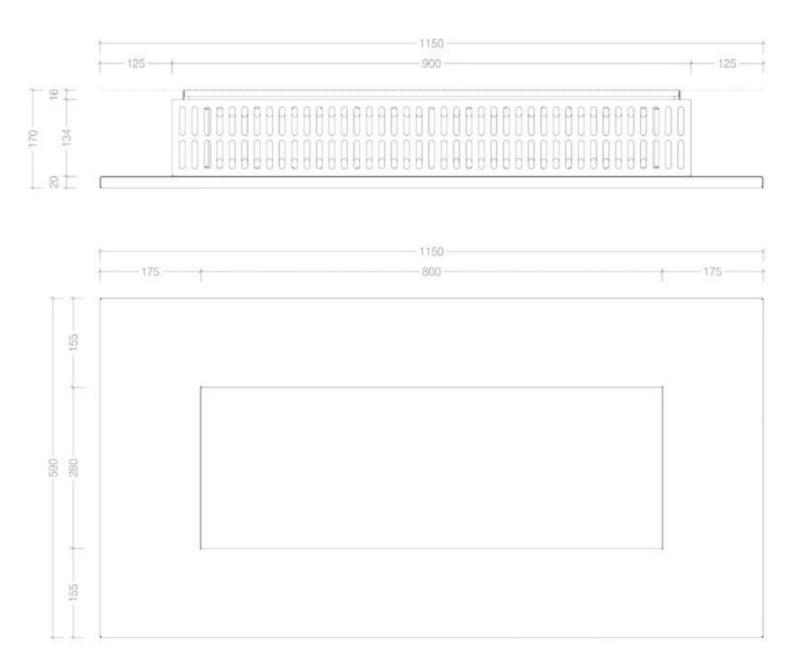

# **Dimensions & Weight**

| Length/Width | 115 cm  |
|--------------|---------|
| Height       | 59 cm   |
| Depth        | 17 cm   |
| Weight       | 43,3 kg |