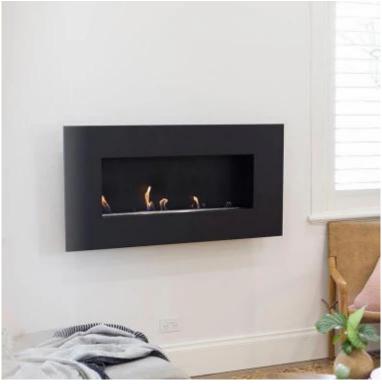

# **ICON FIRES NERO 1150 WALL FIRE - BLACK**

BIO-70-201

Nero 1150 Wall is a sleek, wall-mounted bioethanol fireplace from Icon Fires, combining style and functionality. Featuring a Slimline 800 burner, it offers up to 8 hours of burn time, making it perfect for adding warmth and ambience to any room. With a slim profile of just 17 cm, this fireplace is space-efficient and easy to install. The black finish accentuates the flames' vibrant colors, and since it uses bioethanol, no chimney is required, simplifying installation and offering versatile placement options.

### **Burner Specifications**

| Burner Type      | Classic flame            |
|------------------|--------------------------|
| Adjustable flame | Yes                      |
| Control          | Manual                   |
| Burner Model     | Icon Slimline 800 Burner |
| Remote control   | No                       |

#### **Material and Appearance**

| Material      | Stainless Steel |
|---------------|-----------------|
| Colour        | Black           |
| Flame view    | Front           |
| Shape         | Rectangular     |
| Glas included | No              |