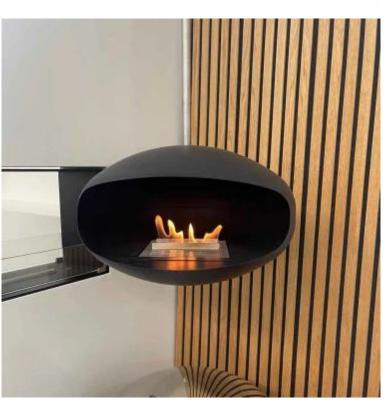

# **COCOON AERIS - BLACK WITH STEEL MOUNTING POLE**

BIO-70-101

Cocoon Aeris in Black with steel ceiling rod from Cocoon Fires is an elegant ceiling-mounted fireplace that adds both warmth and style to any space.

This bioethanol fireplace has a 1.5-liter capacity and burns for up to 5 hours. It's easy to install, requiring no electricity or chimney. With an adjustable telescopic rod and the ability to rotate, the flames can be enjoyed from all angles. Its floating design and sleek black finish make it a striking design piece, adaptable to various walls and rooms.