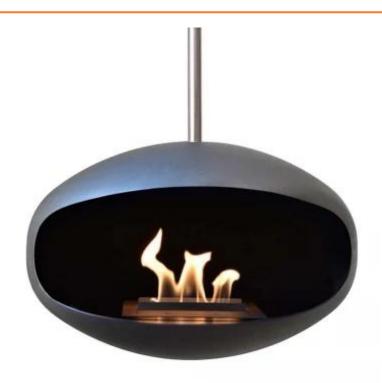

# **COCOON AERIS - BLACK WITH STEEL MOUNTING POLE**

BIO-70-101

Cocoon Aeris in Black with steel ceiling rod from Cocoon Fires is an elegant ceiling-mounted fireplace that adds both warmth and style to any space.

This bioethanol fireplace has a 1.5-liter capacity and burns for up to 5 hours. It's easy to install, requiring no electricity or chimney. With an adjustable telescopic rod and the ability to rotate, the flames can be enjoyed from all angles. Its floating design and sleek black finish make it a striking design piece, adaptable to various walls and rooms.

### **Material and Appearance**

| Material | Carbon Steel    |
|----------|-----------------|
| Material | Stainless Steel |
| Colour   | Black           |
| Finish   | Matte           |
| Shape    | Oval            |