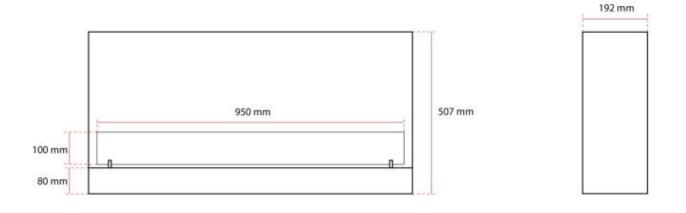

### Size

| Length/Width | 100 cm  |
|--------------|---------|
| Height       | 50,7 cm |
| Depth        | 19,2 cm |
| Weight       | 26,5 kg |