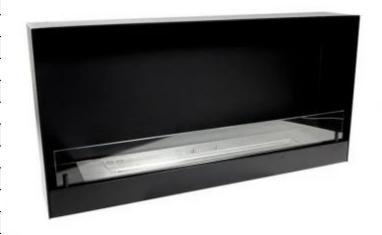

# 100 CM BUILT-IN BIOETHANOL FIREPLACE

BIO-30-015

ScandiFlames one-sided 100 cm built-in bio fireplace is perfect for those who want a completely linear wall. With a manual 4-litre burner, you can enjoy beautiful flames for up to 6.5 hours. This simple, elegant fireplace is designed with an eye-catching black contrast that emphasises the glow of the flames. Made from durable materials, it fits perfectly into modern homes. The fireplace includes safety glass, a 4L manual burner, mounting screws and an operating tool. No electricity or chimney is needed, making installation simple.