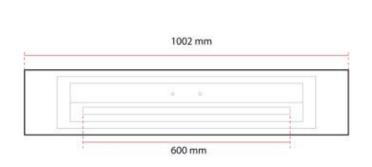

### **Burner**

| Burn time                   | 6.5 hours        |
|-----------------------------|------------------|
| Adjustable flame            | Yes              |
| Control                     | Manual           |
| Capacity                    | 4.0 Litres       |
| Heat output (max)           | 4,5 kW           |
| Flue/chimney                | Not Required     |
| Remote control              | No               |
| Recommended air change rate | 1                |
| Burner type                 | 4 Litre Superior |
| Flame length                | 60 cm            |
| Minimum room size           | 80 m³            |
| Requires electricity        | No               |
| Fuel                        | Bioethanol       |
| 1 461                       |                  |
| Usage                       | 0.62 L/h         |