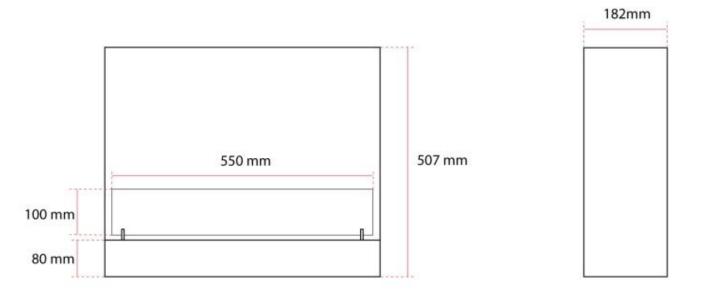

## Size

| Length/Width | 60,2 cm |
|--------------|---------|
| Height       | 50,7 cm |
| Depth        | 18,2 cm |
| Weight       | 19 kg   |