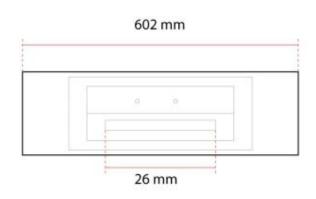

## Size

| Length/Width | 60,2 cm |
|--------------|---------|
| Height       | 50,7 cm |
| Depth        | 18,2 cm |
| Weight       | 19 kg   |