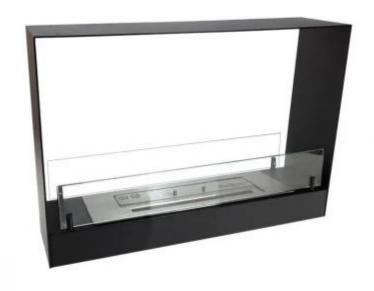

# **BUILT-IN BIO FIREPLACE IN BLACK - 60 CM**

BIO-30-009

ScandiFlames Two-Sided 60 cm Built-In slim Bioethanol fireplace designed for narrow walls. With a 2.5-liter tank, it provides up to 7.5 hours of stunning flames. Tunnel fireplace designed to enjoy the flame view from both sides, adding elegance to any modern home. The fireplace includes two safety glass panels, a built-in frame, and easy manual operation, with no need for electricity or a chimney. This fireplace is a slim model with a depth of only 18.2 cm.