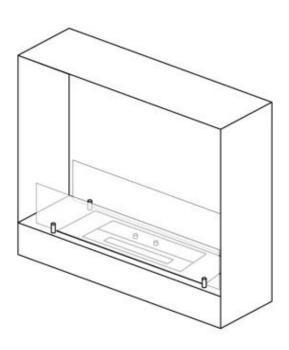

# **BUILT-IN BIO FIREPLACE IN BLACK - 60 CM**

BIO-30-009

ScandiFlames Two-Sided 60 cm Built-In slim Bioethanol fireplace designed for narrow walls. With a 2.5-liter tank, it provides up to 7.5 hours of stunning flames. Tunnel fireplace designed to enjoy the flame view from both sides, adding elegance to any modern home. The fireplace includes two safety glass panels, a built-in frame, and easy manual operation, with no need for electricity or a chimney. This fireplace is a slim model with a depth of only 18.2 cm.

# **TECHNICAL SPECIFICATIONS**