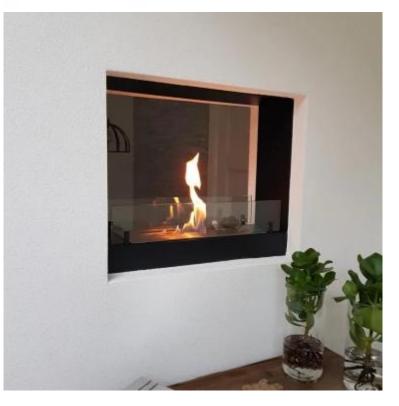

# **BUILT-IN BIO FIREPLACE IN BLACK - 60 CM**

BIO-30-009

ScandiFlames Two-Sided 60 cm Built-In slim Bioethanol fireplace designed for narrow walls. With a 2.5-liter tank, it provides up to 7.5 hours of stunning flames. Tunnel fireplace designed to enjoy the flame view from both sides, adding elegance to any modern home. The fireplace includes two safety glass panels, a built-in frame, and easy manual operation, with no need for electricity or a chimney. This fireplace is a slim model with a depth of only 18.2 cm.